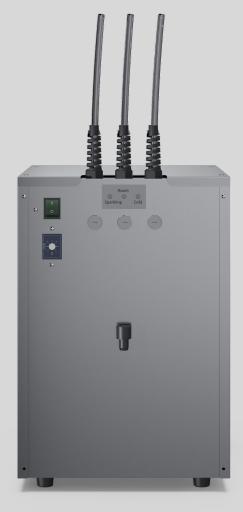

# Aquabar box

Under the counter units for a discreet yet powerful water dispensing performance

- A space-saving hydration point that efficiently provides high quality water to offices and HORECA working environments.
- Designed and made in Italy with high quality materials.
- 60 L capacity in Cold & Ambient, or Cold & Sparkling (Fizz) options.

#### Space saving high quality design

Designed and made in Italy, built with high-quality stainless steel for better look and durability.

It can be installed with any type of tap/font dispenser to meet any customer practical and aesthetic needs.

Pump protection system in case of water supply shut off.

Drip tray options:

- Recessed with waste
- Surface mounted
- Tap clamp