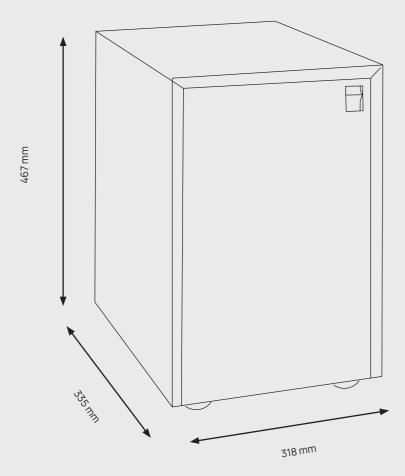

## Specifications

| Model                | Aquabar Box 60           | Aquabar Box 60 Fizz      |
|----------------------|--------------------------|--------------------------|
| Dimensions W x D x H | 318 mm x 335 mm x 467 mm | 318 mm x 335 mm x 467 mm |
| Variant              | Cold & Ambient           | Cold & Sparkling         |
| Weight               | 25 Kg                    | 22 Kg                    |