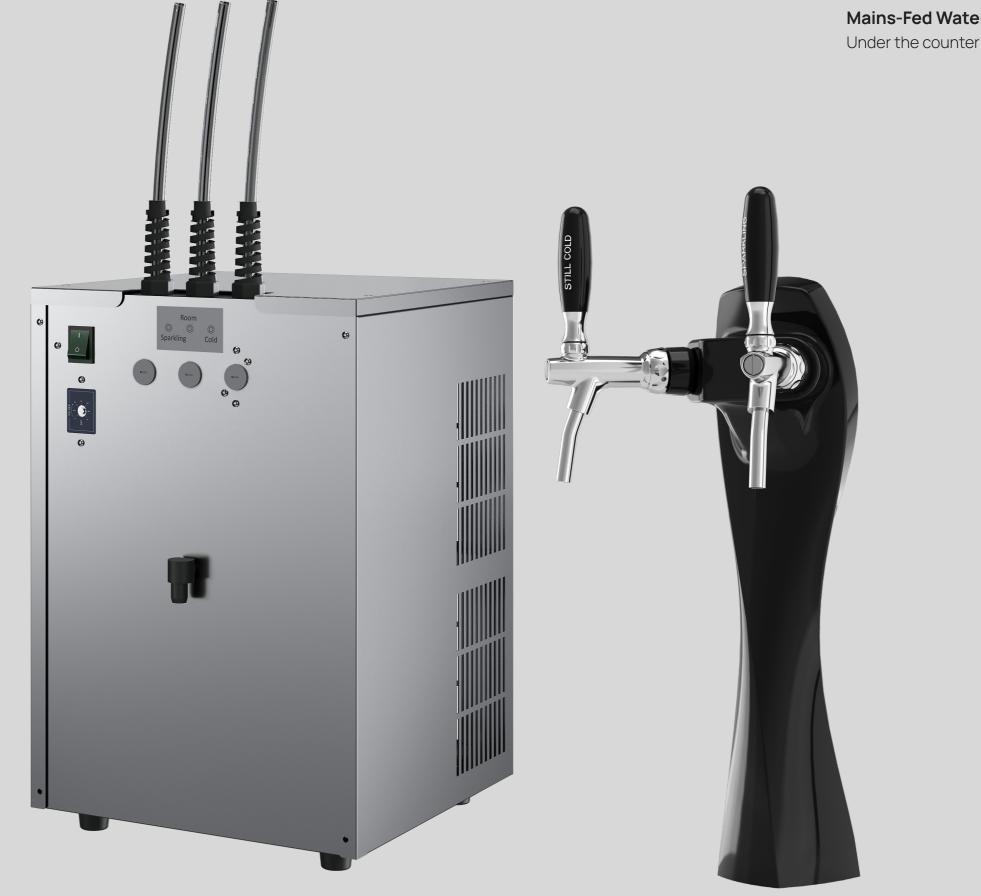

# Aquabar box

Under the counter units for a discreet yet powerful water dispensing performance

- A space-saving hydration point that efficiently provides high quality water to offices and HORECA working environments.
- Designed and made in Italy with high quality materials.
- 60 L capacity in Cold & Ambient, or Cold & Sparkling (Fizz) options.

#### Space saving high quality design

Designed and made in Italy, built with high-quality stainless steel for better look and durability.

It can be installed with any type of tap/font dispenser to meet any customer practical and aesthetic needs.

### The best water choice

These under the counter solutions come in a 60 L/h capacity to suit all type of needs.

Choice of Cold & Ambient, or Cold & Sparkling options.

Aquabar Box 60

Aquabar Box 60 Fizz