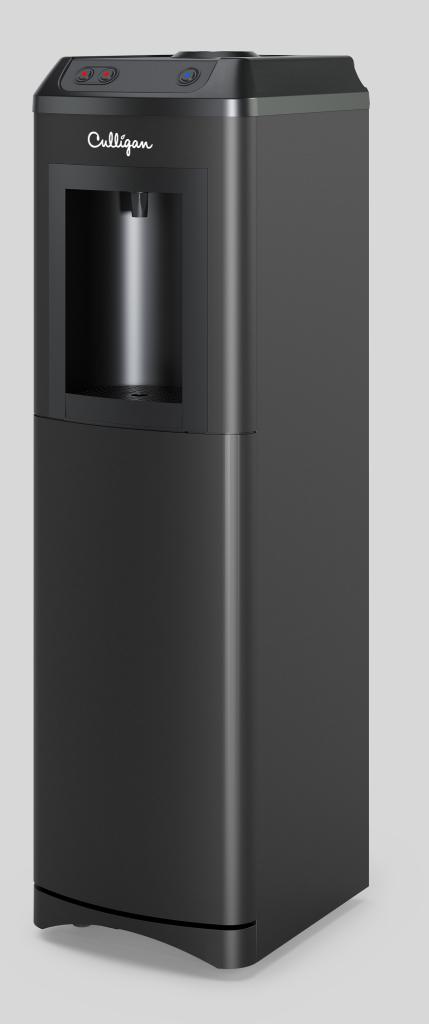

# Kalix

Bottle-free water dispenser with robust design and proven performance

- Ideal solution for high usage environments, such as workplaces, receptions and education sites.
- Featuring stainless steel pressure vessel for cold water and hygiene benefits.
- Available in two water option variants -Cold & Ambient, or Hot & Cold.

### **Robust and practical design**

Contemporary design and efficient operations to satisfy different hydration needs.

The unit features push buttons for water dispensing, with an integrated cup holder on top.

The enclosed dispense alcove protects the user from splashing when dispensing water, and it is perfectly shaped to accommodate reusable water bottles.