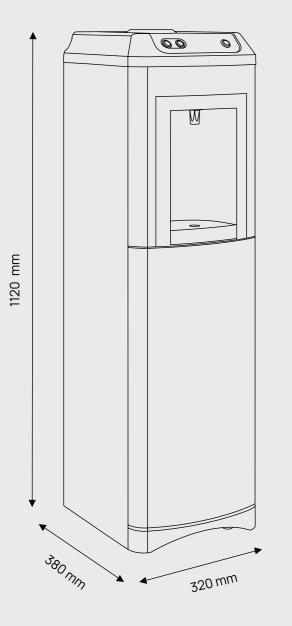

# Specifications

| Model                                    |   |
|------------------------------------------|---|
| Dimensions W x H x D                     |   |
| Variants                                 |   |
| Weight                                   |   |
| Dispensing area height                   |   |
| Drip tray capacity                       |   |
| Internal waste                           |   |
| External waste                           |   |
| Technology and performance               | e |
| Water purification system                |   |
| Antimicrobial protection                 |   |
| Recommended filtration                   |   |
| Refrigerant gas                          |   |
| Cooling technology                       |   |
| Cold tank capacity                       |   |
| Hot tank capacity                        |   |
| Dispensing capacity (flow rate - Ltrs/mi | n |
| Target temperature - Cold Water          |   |
| Target temperature - Hot Water           |   |
| Max operating pressure                   |   |
| CO2 operating pressure                   |   |
| Max electrical consumption               |   |
| Installations requirements               |   |
| Power supply                             |   |
| Water supply                             |   |
| CO2 Gas                                  |   |
| Mains waste                              |   |
| Ventilation                              |   |

|    | Freestanding                                  |
|----|-----------------------------------------------|
|    | 320mm x 1120 mm x 380mm                       |
|    | Hot & Cold, or Cold & Ambient                 |
|    | Hot & Cold: 24.6 Kg / Cold & Ambient: 23.4 Kg |
|    | 210mm                                         |
|    | 300ml                                         |
|    | Yes (5Ltrs)                                   |
|    | No                                            |
| е  |                                               |
|    | None                                          |
|    | None                                          |
|    | Carbon Block                                  |
|    | R600a                                         |
|    | Cold tank                                     |
|    | 1.5 L                                         |
|    | 1.5 L                                         |
| n) | 1.9                                           |
|    | 5°C                                           |
|    | 92°C                                          |
|    | 3 bar                                         |
|    | No sparkling option                           |
|    | Hot & Cold: 620 W                             |
|    | Cold & Ambient: 100 W                         |
|    |                                               |
|    | 220V - 240V / 50 - 60 Hz                      |
|    | Potable Water / Min Pressure 2bar             |
|    | N/A                                           |
|    | Not required                                  |
|    | An air gap of 100mm is required               |
|    |                                               |