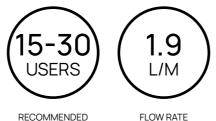

The unit is recommended for 15 - 30 users.

Internal drainage system with a capacity of 5 litres. The removable self-draining drip tray is dishwashersafe for added hygiene and convenience.

# Specifications

| Model                                    |   |
|------------------------------------------|---|
| Dimensions W x H x D                     |   |
| Variants                                 |   |
| Weight                                   |   |
| Dispensing area height                   |   |
| Drip tray capacity                       |   |
| Internal waste                           |   |
| External waste                           |   |
| Technology and performance               | e |
| Water purification system                |   |
| Antimicrobial protection                 |   |
| Recommended filtration                   |   |
| Refrigerant gas                          |   |
| Cooling technology                       |   |
| Cold tank capacity                       |   |
| Hot tank capacity                        |   |
| Dispensing capacity (flow rate - Ltrs/mi | n |
| Target temperature - Cold Water          |   |
| Target temperature - Hot Water           |   |
| Max operating pressure                   |   |
| CO2 operating pressure                   |   |
| Max electrical consumption               |   |
| Installations requirements               |   |
| Power supply                             |   |
| Water supply                             |   |
| CO2 Gas                                  |   |
| Mains waste                              |   |
| Ventilation                              |   |

|    | Freestanding                                  |
|----|-----------------------------------------------|
|    | 320mm x 1120 mm x 380mm                       |
|    | Hot & Cold, or Cold & Ambient                 |
|    | Hot & Cold: 24.6 Kg / Cold & Ambient: 23.4 Kg |
|    | 210mm                                         |
|    | 300ml                                         |
|    | Yes (5Ltrs)                                   |
|    | No                                            |
| е  |                                               |
|    | None                                          |
|    | None                                          |
|    | Carbon Block                                  |
|    | R600a                                         |
|    | Cold tank                                     |
|    | 1.5 L                                         |
|    | 1.5 L                                         |
| n) | 1.9                                           |
|    | 5°C                                           |
|    | 92°C                                          |
|    | 3 bar                                         |
|    | No sparkling option                           |
|    | Hot & Cold: 620 W                             |
|    | Cold & Ambient: 100 W                         |
|    |                                               |
|    | 220V - 240V / 50 - 60 Hz                      |
|    | Potable Water / Min Pressure 2bar             |
|    | N/A                                           |
|    | Not required                                  |
|    | An air gap of 100mm is required               |
|    |                                               |