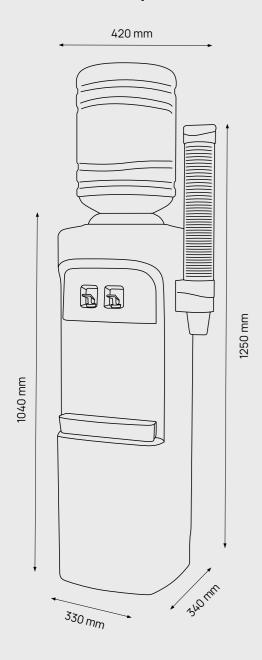

## Specifications

| Model                    | Hot & cold                            | Cold & ambient                        |
|--------------------------|---------------------------------------|---------------------------------------|
| Dimensions               | 330 mm (W) x 340 mm (D) x 1040 mm (H) | 330 mm (W) x 340 mm (D) x 1040 mm (H) |
| Weight                   | 12.6 kg                               | 11.9 kg                               |
| Dispense (alcove) height | 275 mm                                | 275 mm                                |
| Drip tray capacity       | 510 ml                                | 510 ml                                |
| Internal waste           | No                                    | No                                    |
| External waste           | No                                    | No                                    |