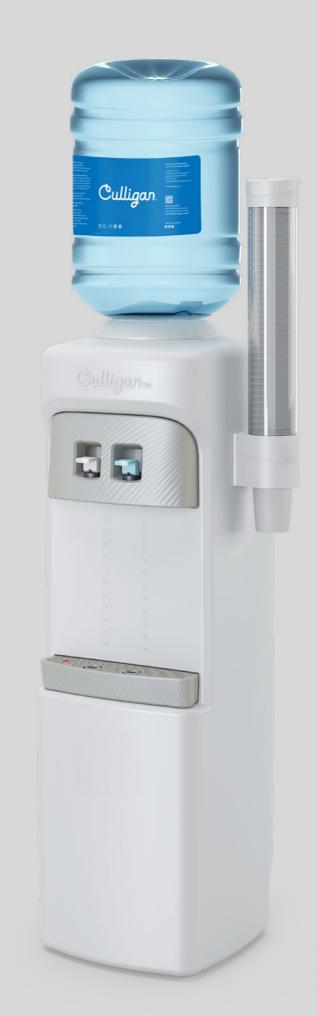

The top-loading design makes it easy to monitor the water level and know when it's time to change the bottle.

Available in black and white versions.

#### Easy and safe operations

Two-steps action hot water safety mechanism can help to avoid accidental spillage.

275 mm dispensing height gap is suitable to refill various vessels, including reusable bottles.

Generous 510 ml capacity removable drip tray to collect accidental spillage, with floater that indicates when the tray is full and needs to be emptied.

Shielded faucets for better hygienic protection.

Cold tank capacity of 2.2 L.

'Inside-out' cooling probe design to ensure a more efficient cooling method by conserving energy, eliminating condensation, and preventing rust formation within the dispenser.