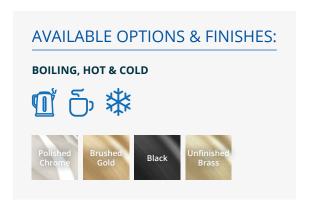

## **TECHNICAL INFORMATION**

| DIMENSIONS        | 164.7W x 210D x 364H mm    |
|-------------------|----------------------------|
| WEIGHT            | 2.33kg                     |
| BOILER CAPACITY   | 2.4 Litres                 |
| WATER TEMPERATURE | Cold: 3-9°C, Boiling: 98°C |
| FLOW RATE         | 2 Litres Per Minute        |
| FLOW TYPE         | Tri flow                   |
| WORKTOP HOLE      | 35mm                       |
| RATED VOLTAGE (V) | 220 - 240v                 |
| ACTIVATION        | Lever                      |