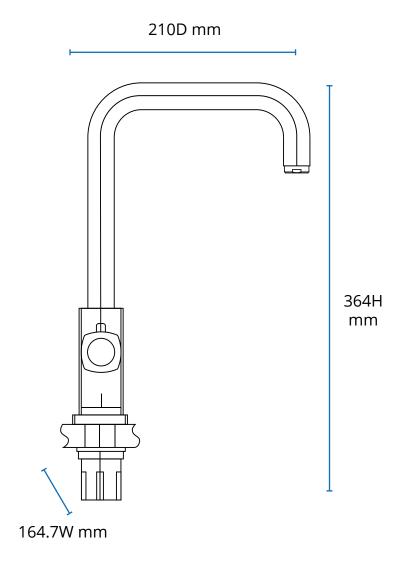

## **TECHNICAL INFORMATION**

| DIMENSIONS        | 164.7W x 210D x 364H mm    |
|-------------------|----------------------------|
| WEIGHT            | 2.33kg                     |
| BOILER CAPACITY   | 2.4 Litres                 |
| WATER TEMPERATURE | Cold: 3-9°C, Boiling: 98°C |
| FLOW RATE         | 2 Litres Per Minute        |
| FLOW TYPE         | Tri flow                   |
| WORKTOP HOLE      | 35mm                       |
| RATED VOLTAGE (V) | 220 - 240v                 |
| ACTIVATION        | Lever                      |