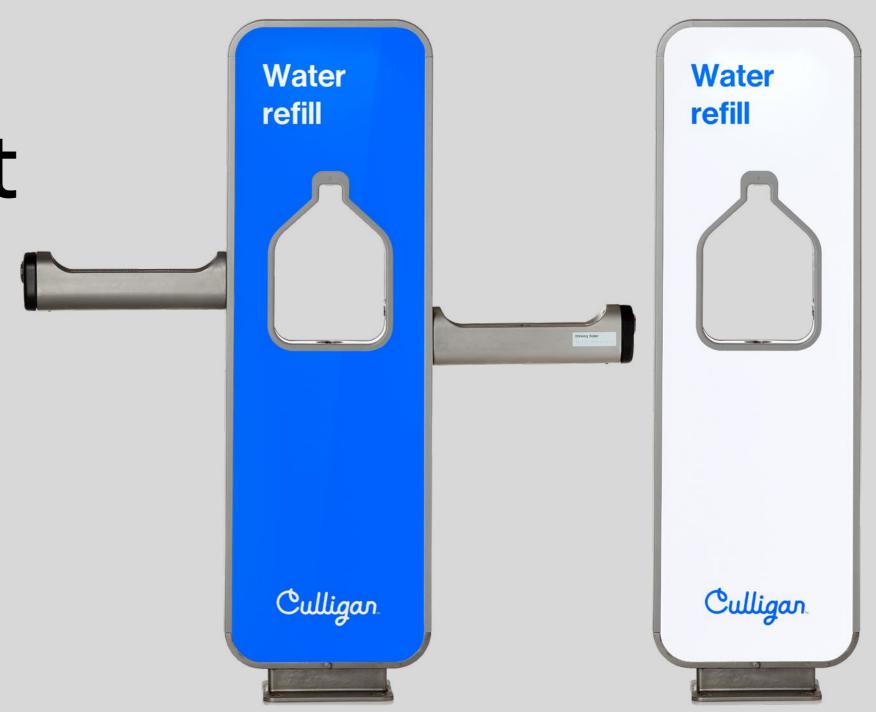

#### **Brand and customise**

Transform your space with a branded water station. Customise it to showcase your brand or offer valuable information, creating a standout feature in any location.

Graphics are made from polycarbonate panels with anti-graffiti protection.