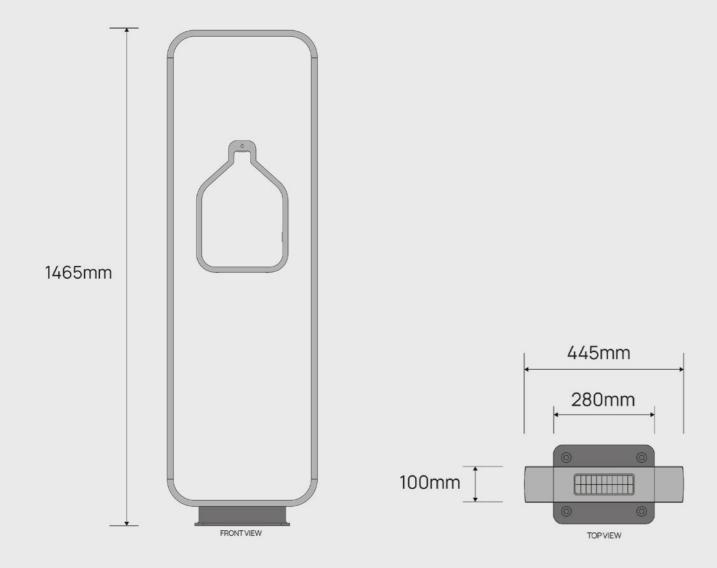

# Specifications

| Dimensions WxHxD            | 445mm x 1465mm x 100mm                         |
|-----------------------------|------------------------------------------------|
| Tapware / Touch Free Sensor | Infrared sensor with impact resistant lens     |
|                             | Located inside bottle refill window            |
|                             | 4 x AA batteries. 10,000 activations           |
|                             | (2-3 years for battery life)                   |
| Water Pressure              | Max. 500kPa operating pressure (5 bar)         |
|                             | Min. 120kPa operating pressure (1.2 bar)g      |
| Flow Rate                   | Flow rate 4.5L per minute (pressure dependent) |
| Working Temp                | 1C minimum                                     |
|                             | 38C maximum                                    |
| Connectors                  | 2 x stainless steel 1/2" threaded connectors   |
| Power                       | No electrical connection required              |
| Weight                      | 43.5kg                                         |
| Graphics Panel              | Standard graphics                              |
|                             | Customised printing unique graphics            |
| Recommended Filtration      | Carbon block / meetpat filter                  |
| Installations requirements  |                                                |
| Water supply                | Portable water / min pressure 1.2 bar          |
| Power supply                | N/A                                            |
| Mains Waste                 | N/A                                            |
|                             |                                                |