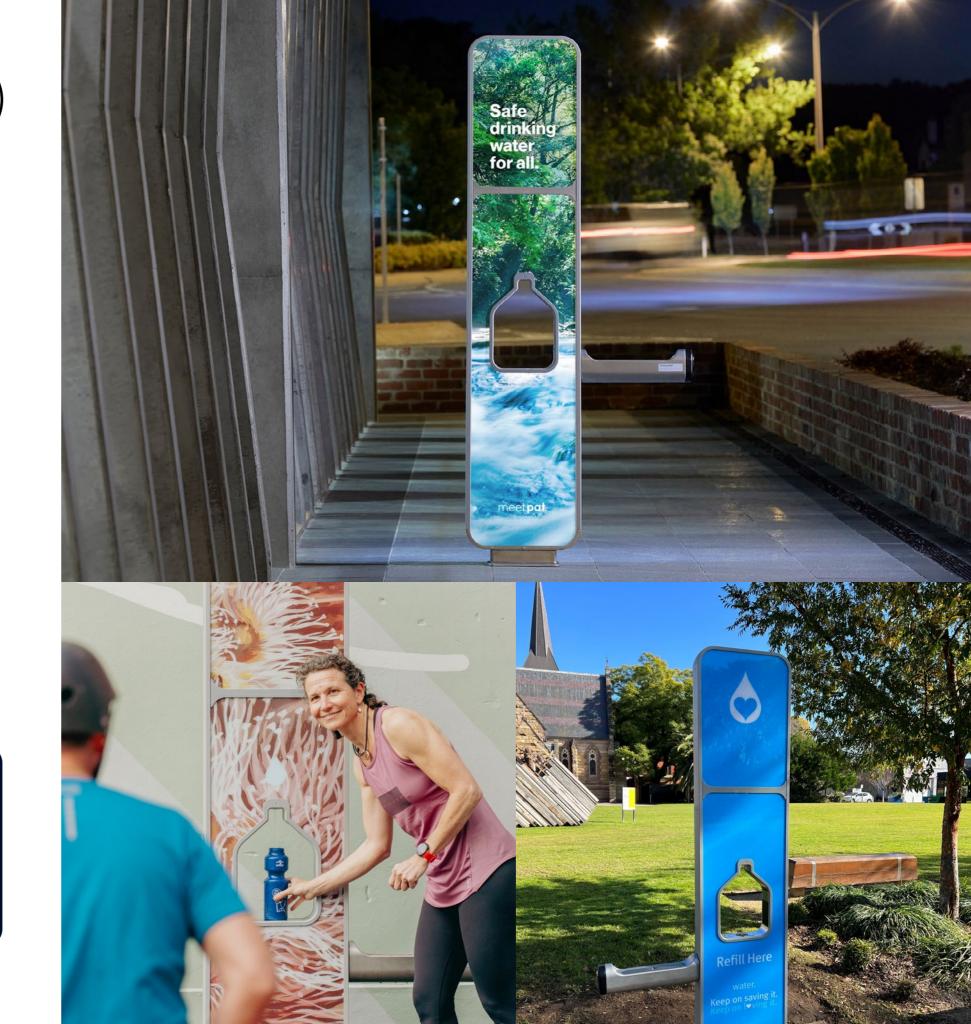

### Built to last in any busy environment

Suitable for indoor and outdoor placement.

Durable materials are designed to withstand the elements, and rigorous testing has proven a high level of durability.

High-quality design ensures long-term quality and performance, even in challenging outdoor conditions.

No electrical connection required. Just place, connect to a water source, and the unit is ready to go.

### **Accessible hydration**

Continuous, accessibility compliant hydration for the public.

It becomes a reliable fixture, promoting hydration and serving as an essential community resource for all.

#### **Brand and customise**

Transform your space with a branded water station. Customise it to showcase your brand or offer valuable information, creating a standout feature in any location.

Graphics are made from polycarbonate panels with anti-graffiti protection.

Touchless technology ensuring hygienic hydration for all users.