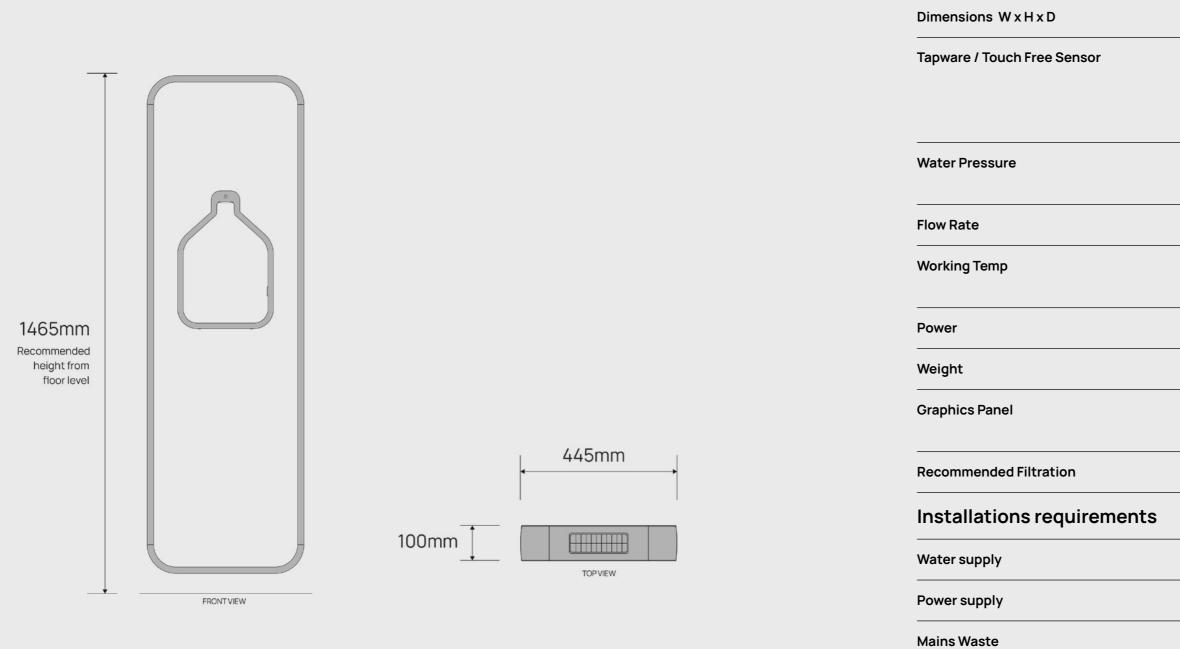

### Specifications

#### Ambient

 $\diamond$ 

445mm x 1465mm x 100mm

Infrared sensor with impact resistant lens Located inside bottle refill window 4 x AA batteries. 10,000 activations (2-3 years for battery life)

Max. 500kPa operating pressure (5 bar) Min. 120kPa operating pressure (1.2 bar)g

Flow rate 4.5L per minute (pressure dependent)

1C minimum 38C maximum

No electrical connection required

30.5kg

Standard graphics Customised printing unique graphics

Carbon block / meetpat filter

Portable water / min pressure 1.2 bar