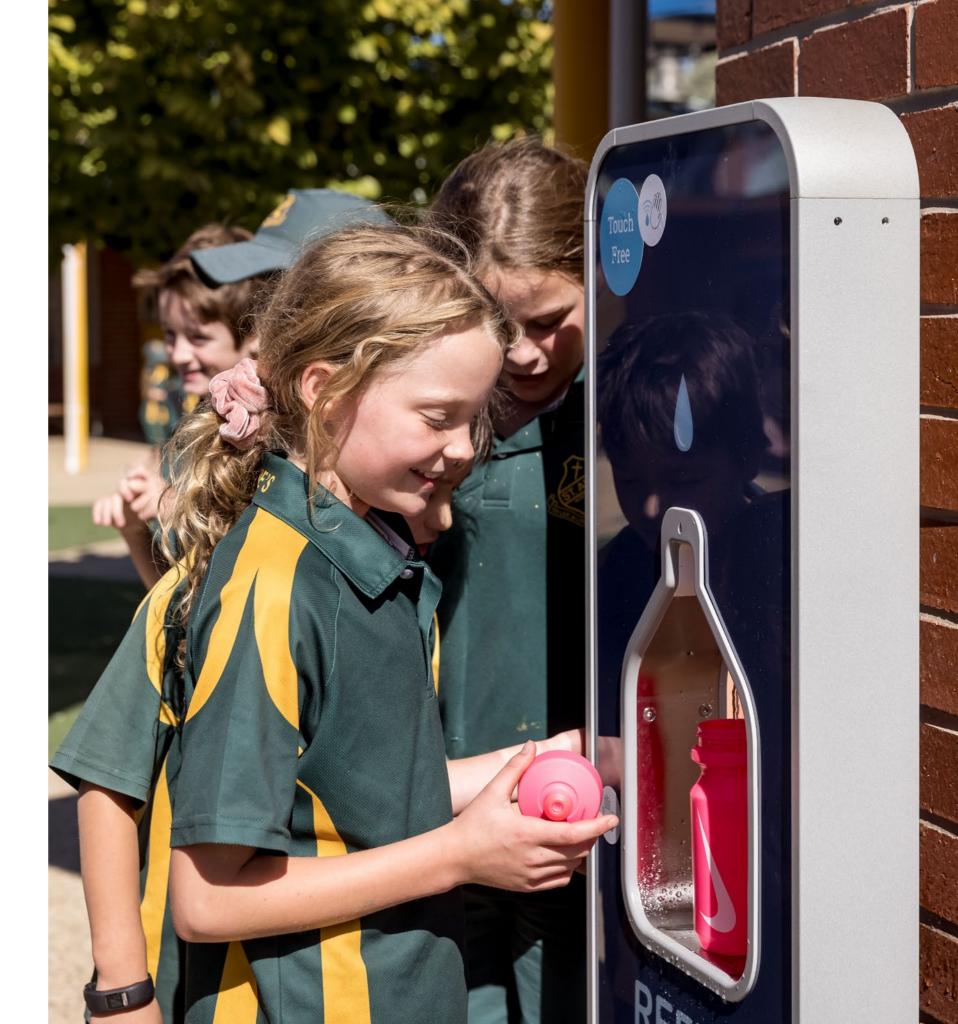

Touchless technology ensuring hygienic hydration for all users.

Water refill

**Bottle Filling Sation** Wall Mounted

Water refill Culligan Culligan

### Product features and benefits

FLOW RATE