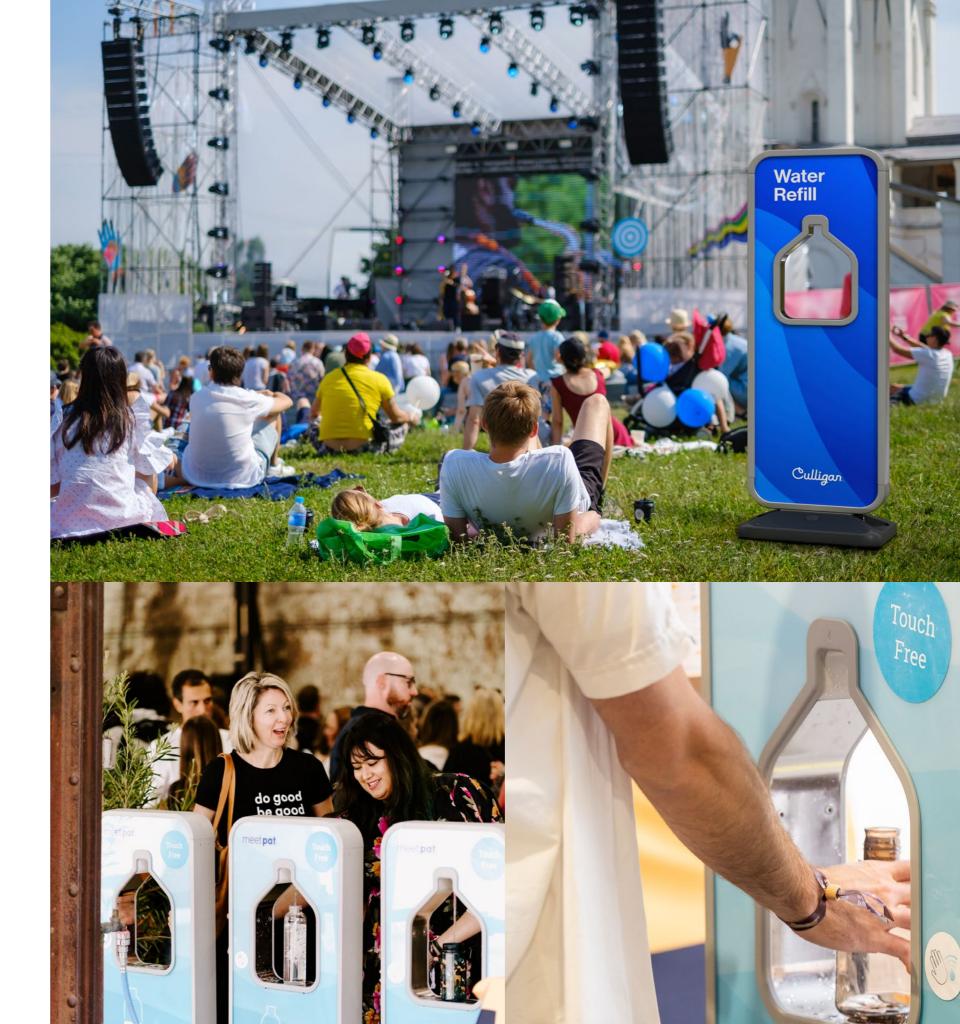

# meetpat Portable

Portable hydration solution: Perfect for events, construction sites, and versatile settings.

- Optimal solution for venues requiring convenient, filtered water, reliability, and quality assurance.
- Hassle-free hose connection for quick setup.
- Portable, touch-free water dispenser, adaptable to any location.

### On-the-go hydration

meetpat portable caters to evens and projects with challenging water needs. Effortlessly move the unit around, ensuring hydration where and when it's needed.

Whether it's a construction site, outdoor event or temporary setup, the portable meetpat adapts to various environments with ease.

This refill station can also be linked with other units to aid scalability for any and all events.