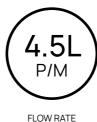

## Specifications

| Dimensions W x H x D        | 470mm x 1565mm x 500mm (including base)        |  |  |
|-----------------------------|------------------------------------------------|--|--|
| Tapware / Touch Free Sensor | Infrared sensor with impact resistant lens     |  |  |
|                             | Located inside bottle refill window            |  |  |
|                             | 4 x AA batteries. 10,000 activations           |  |  |
|                             | (2-3 years for battery life)                   |  |  |
| Water Pressure              | Max. 500kPa operating pressure (5 bar)         |  |  |
|                             | Min. 120kPa operating pressure (1.2 bar)g      |  |  |
| Flow Rate                   | Flow rate 4.5L per minute (pressure dependent) |  |  |
| Working Temp                | 1C minimum                                     |  |  |
|                             | 38C maximum                                    |  |  |
| Connectors                  | 2 x stainless steel 1/2" threaded connectors   |  |  |
| Power                       | No electrical connection required              |  |  |
| Weight                      | Refill Station - 14.5kg                        |  |  |
|                             | Base - 4.7kg                                   |  |  |
|                             | Panels - 3.2kg                                 |  |  |
| Graphics Panel              | Standard graphics                              |  |  |
|                             | Customised printing unique graphics            |  |  |
| Recommended Filtration      | Carbon block / meetpat filter                  |  |  |
| Installations requirements  |                                                |  |  |
| Water supply                | Portable water / min pressure 1.2 bar          |  |  |
| Power supply                | N/A                                            |  |  |
|                             |                                                |  |  |