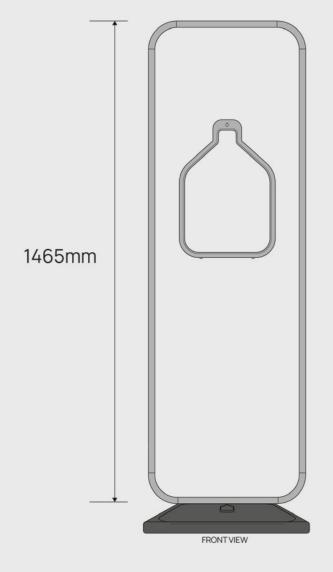

## Specifications

| Dimensions W x H x D        | 470mm x 1565mm x 500mm (including base)        |  |  |
|-----------------------------|------------------------------------------------|--|--|
| Tapware / Touch Free Sensor | Infrared sensor with impact resistant lens     |  |  |
|                             | Located inside bottle refill window            |  |  |
|                             | 4 x AA batteries. 10,000 activations           |  |  |
|                             | (2-3 years for battery life)                   |  |  |
| Water Pressure              | Max. 500kPa operating pressure (5 bar)         |  |  |
|                             | Min. 120kPa operating pressure (1.2 bar)g      |  |  |
| Flow Rate                   | Flow rate 4.5L per minute (pressure dependent) |  |  |
| Working Temp                | 1C minimum                                     |  |  |
|                             | 38C maximum                                    |  |  |
| Connectors                  | 2 x stainless steel 1/2" threaded connectors   |  |  |
| Power                       | No electrical connection required              |  |  |
| Weight                      | Refill Station - 14.5kg                        |  |  |
|                             | Base - 4.7kg                                   |  |  |
|                             | Panels - 3.2kg                                 |  |  |
| Graphics Panel              | Standard graphics                              |  |  |
|                             | Customised printing unique graphics            |  |  |
| Recommended Filtration      | Carbon block / meetpat filter                  |  |  |
| Installations requirements  |                                                |  |  |
| Water supply                | Portable water / min pressure 1.2 bar          |  |  |
| Power supply                | N/A                                            |  |  |
|                             |                                                |  |  |