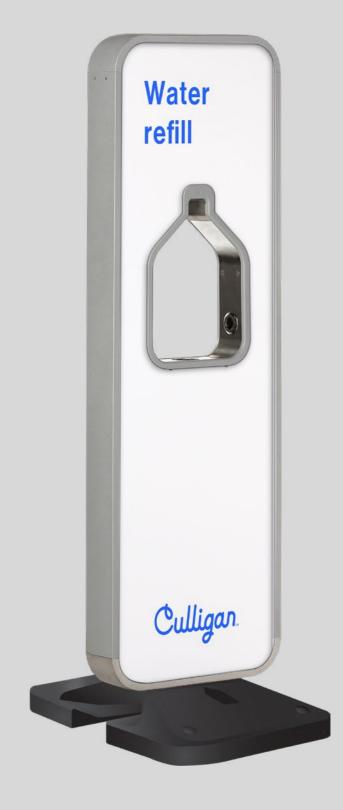

#### **Brand and customise**

Transform your space with a branded water station. Customise it to showcase your brand or offer valuable information, creating a standout feature in any location.

Graphics are made from polycarbonate panels with anti-graffiti protection