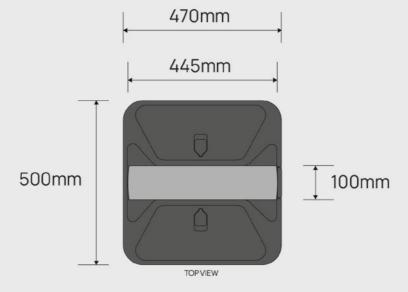

## Specifications

| Dimensions W x H x D        | 470mm x 1565mm x 500mm (including base)        |  |  |
|-----------------------------|------------------------------------------------|--|--|
| Tapware / Touch Free Sensor | Infrared sensor with impact resistant lens     |  |  |
|                             | Located inside bottle refill window            |  |  |
|                             | 4 x AA batteries. 10,000 activations           |  |  |
|                             | (2-3 years for battery life)                   |  |  |
| Water Pressure              | Max. 500kPa operating pressure (5 bar)         |  |  |
|                             | Min. 120kPa operating pressure (1.2 bar)g      |  |  |
| Flow Rate                   | Flow rate 4.5L per minute (pressure dependent) |  |  |
| Working Temp                | 1C minimum                                     |  |  |
|                             | 38C maximum                                    |  |  |
| Connectors                  | 2 x stainless steel 1/2" threaded connectors   |  |  |
| Power                       | No electrical connection required              |  |  |
| Weight                      | Refill Station - 14.5kg                        |  |  |
|                             | Base - 4.7kg                                   |  |  |
|                             | Panels - 3.2kg                                 |  |  |
| Graphics Panel              | Standard graphics                              |  |  |
|                             | Customised printing unique graphics            |  |  |
| Recommended Filtration      | Carbon block / meetpat filter                  |  |  |
| Installations requirements  |                                                |  |  |
| Water supply                | Portable water / min pressure 1.2 bar          |  |  |
| Power supply                | N/A                                            |  |  |
|                             |                                                |  |  |