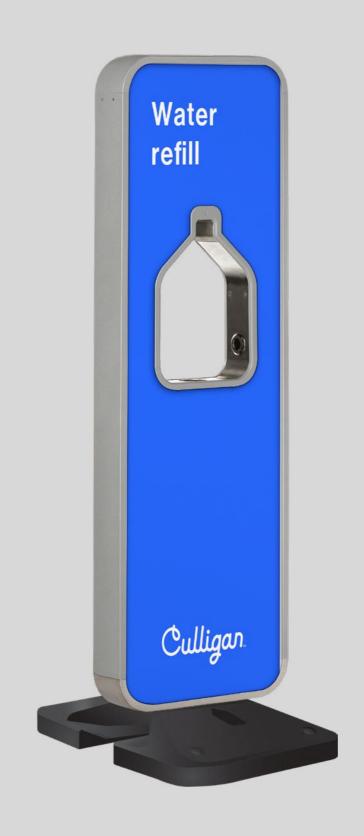

#### **Brand and customise**

Transform your space with a branded water station. Customise it to showcase your brand or offer valuable information, creating a standout feature in any location.

Graphics are made from polycarbonate panels with anti-graffiti protection