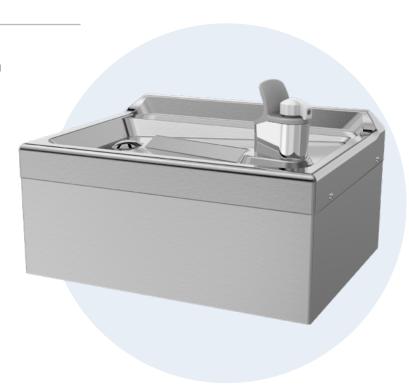

## F100 WALL-MOUNTED **DRINKING FOUNTAIN**

The F100 Wall-Mounted Drinking Fountain is designed with an Anti-Splash Ridge to ensure a mess-free drinking experience.

It is available in either a Stainless Steel finish or optional Regency Bronze at an additional cost, making it the ideal solution for those looking for a low-cost hydration option.

Anti-Splash Ridge ensures a messfree drinking experience

Ideal for those looking for a simple, low-cost hydration solution