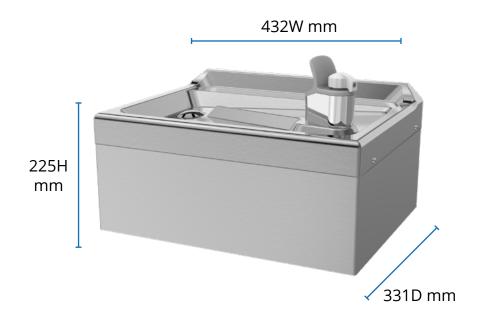

### **TECHNICAL INFORMATION**

| DIMENSIONS      | 432W x 331D x 225H mm                                                    |
|-----------------|--------------------------------------------------------------------------|
| INSTALLATION    | Suitable for indoor or outdoor installation                              |
| WEIGHT          | 7kg                                                                      |
| WATER OPTIONS   | Non-chilled / ambient                                                    |
| CERTIFICATION   | NSF Certified (lead free)                                                |
| ACTIVATION      | Mechanical (Dial-A-Drink Adjustable Bubbler with Flexible Bubbler Guard) |
| FILTRATION      | Built-in 100 micron strainer, Green Filter (optional)                    |
| COLOUR / FINISH | Brushed Stainless Steel                                                  |