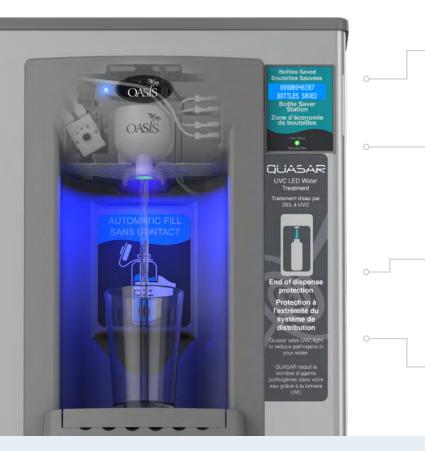

# **OASIS** MW8EBQY RECESSED HANDS-FREE BOTTLE FILLER WITH QUASAR UV OUT

The Oasis MW8EBQY Hands-Free Recessed Bottle Filler with QUASAR UV Out is a streamlined recessed unit that takes up less space and combines technology and style.

It has a high cooling capacity ideal for refilling bottles and cups in any environment. The water is treated by a UVC-LED light via the QUASAR UV technology which nullifies any harmful pathogens.

## **AVAILABLE OPTIONS:**

Recessed design takes up no floor space and seamlessly fits into any environment

'Bottle Saver Zone' LED screen notifies the user every time a plastic bottle is saved from landfill

QUASAR utilises a UV light to provide a physical water treatment that eliminates viruses, bacteria, and other pathogens

Electronic sensor activates the water flow for a smooth, hands-free dispense