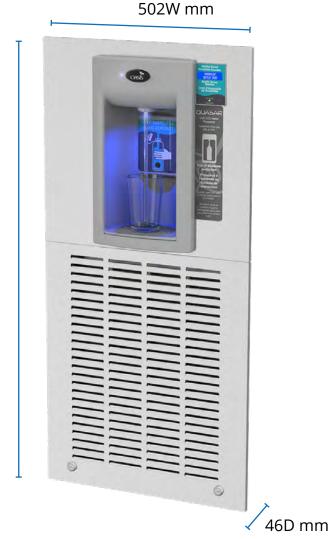

## **TECHNICAL INFORMATION**

| DIMENSIONS                | 502W x 46D x 1035H mm         |
|---------------------------|-------------------------------|
| DISPENSE HEIGHT           | 265 mm                        |
| WEIGHT                    | 39 kg                         |
| WATER TEMPERATURE         | Chilled: 5-10°C               |
| LITRES PER HOUR           | Chilled: 60L                  |
| CERTIFICATION             | NSF Certified (lead free), UL |
| POWER SUPPLY              | Hertz 50/Volts 220-240        |
| MAXIMUM POWER CONSUMPTION | 550W                          |
| ACTIVATION                | Touch-free sensors            |

1035H mm