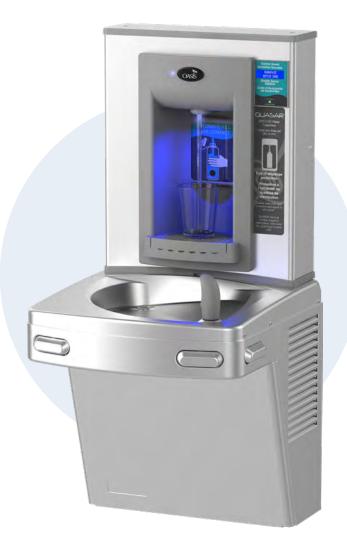

## **OASIS** P8EBQY HANDS-FREE FILLER + VERSACOOLER WITH QUASAR UV OUT

The Oasis P8EBQY is a combination of a bottle filler and drinking water fountain, with the addition of QUASAR and Freshield hygiene protection.

It also has a high cooling capacity for busy environments, perfect for refilling bottles and cups, whilst the drinking fountain allows for on-the-go hydration.

These bottle fillers come with QUASAR UV treatment technology. It is an effective and safe way to eliminate viruses, bacteria and other contaminants from water.

# Perfect for busy environments

This highly robust water cooling appliance is suitable for public building, gymnasiums, sports complexes, hospitals, shopping centres, schools and offices.

Cullígan.