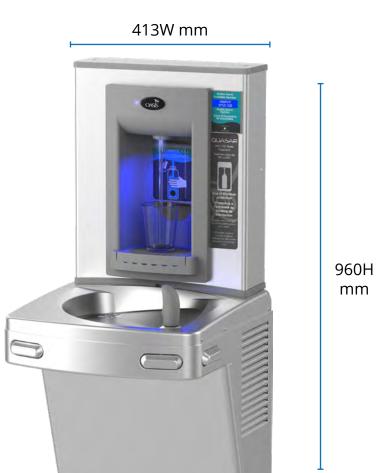

#### **TECHNICAL INFORMATION**

| DIMENSIONS                | 413W x 473D x 960H mm                                                                      |
|---------------------------|--------------------------------------------------------------------------------------------|
| INSTALLATION              | Indoor                                                                                     |
| WEIGHT                    | 31 kg                                                                                      |
| FILTRATION                | Built-in 100 micron strainer, Green Filter (optional)                                      |
| CERTIFICATION             | NSF/ANSI Standard 61, Annex G (AB1953)                                                     |
| WATER TEMPERATURE         | Chilled: 10°C                                                                              |
| MAXIMUM POWER CONSUMPTION | 507W                                                                                       |
| ACTIVATION                | Bottle Filler: Contactless (Infrared sensor)<br>Drinking Fountain: Manual (Four push-pads) |

### **Culligan brand**

At Culligan, we only provide the best tried-and-tested sustainable hydration solutions available. This product belongs to the Culligan family of trusted brands.

473D mm