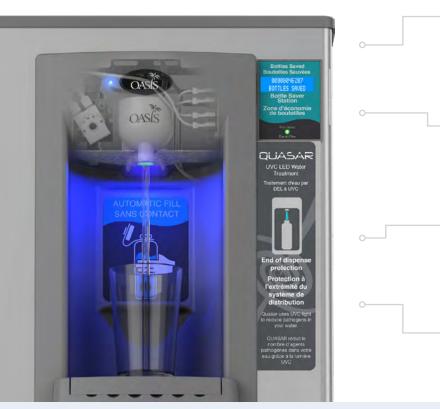

It also has a high cooling capacity for busy environments, perfect for refilling bottles and cups, whilst the drinking fountain allows for on-the-go hydration.

These bottle fillers come with QUASAR UV treatment technology. It is an effective and safe way to eliminate viruses, bacteria and other contaminants from water.

#### **AVAILABLE OPTIONS:**

CHILLED WATER **60L** PER HOUR

Equipped with an electronic sensor which activates the water for a smooth, hands-free dispense for optimal hygiene

'Bottle Saver Zone' LED screen which lets users know how many bottles they're saving from landfill

Freshield technology ensures that our components maintain the highest standards of cleanliness

VersaCooler, delivers refreshing chilled water