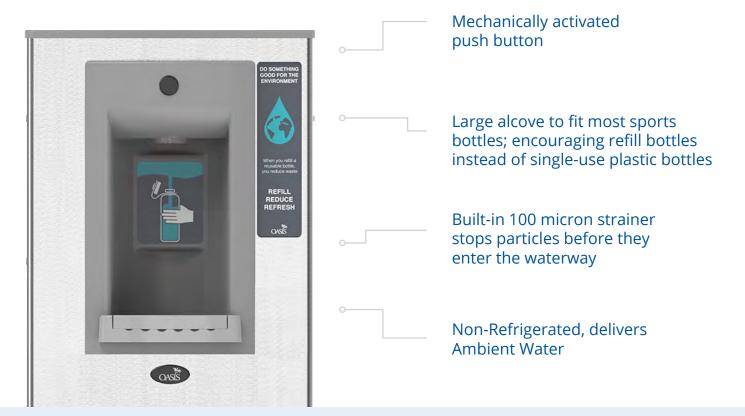

# **OASIS** PWSMSBF AQUA POINTE SURFACE MOUNT BOTTLE FILLER

The Oasis PWSMSBF Bottle Filler is a robust and reliable mounted and non-refrigerated bottle filler.

You can refill your bottles safely and hygienically with a sustainable and convenient bottle filler. The robust design fits into a range of indoor and outdoor environments.

This bottle filler is non-refrigerated, so not only does it environmentally friendly by reducing plastic waste, it reduces energy used as well as costs.