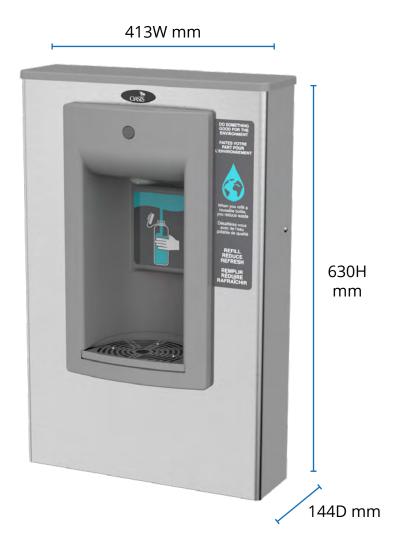

## **TECHNICAL INFORMATION**

| DIMENSIONS                | 413W x 144D x 630H mm                                 |
|---------------------------|-------------------------------------------------------|
| INSTALLATION              | Indoor or Outdoor                                     |
| WEIGHT                    | 3 kg                                                  |
| FILTRATION                | Built-in 100 micron strainer, Green Filter (optional) |
| LITRES PER HOUR           | 1.5L                                                  |
| CERTIFICATION             | NSF Certified (lead free), UL                         |
| ALCOVE HEIGHT             | 265mm                                                 |
| MAXIMUM POWER CONSUMPTION | No electricity required                               |
| ACTIVATION                | Manual (Touch-Button)                                 |