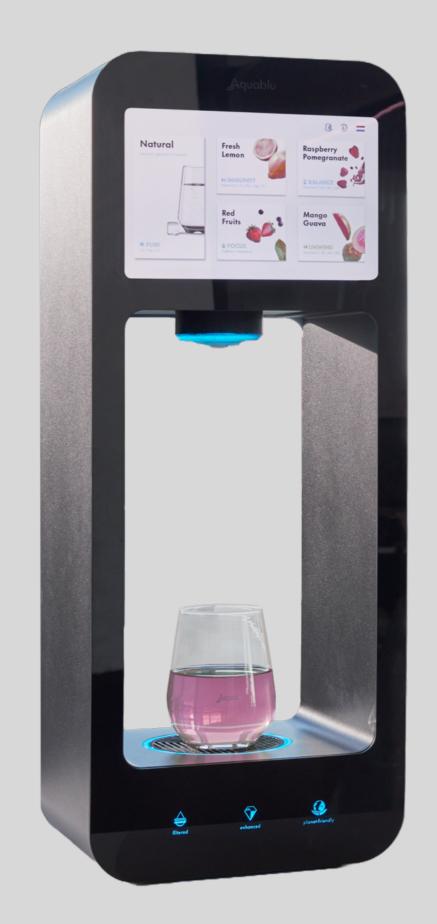

# Aquablu REFILL+

Functional drinks, without single-use plastic packaging.

The REFILL+ provides high quality filtered tap water - cooled and sparkling - enriched with flavors, vitamins and electrolytes.

With additional customisations in water temperature and flavor intensity, you can create 39 different drinks from just one outlet.

Choose from four delicious flavours:

Immunity - Fresh Lemon
Focus - Red Fruit
Unwind - Mango Guava
Balance - Raspberry Pomegranate

# Water options

| Ambient    | Cold | Sparkling | Hot | Extra hot |
|------------|------|-----------|-----|-----------|
| $\Diamond$ | *    | °°        |     |           |