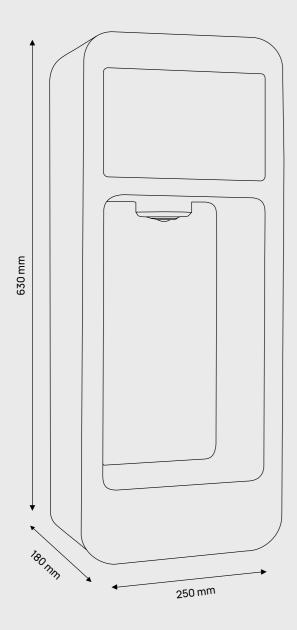

# Specifications

| Model                | REFILL+                     |
|----------------------|-----------------------------|
| Dimensions W x H x D | 250mm x 630mm x 180mm       |
| Variants             | Still, Chilled or Sparkling |
| Weight               | 12 Kg                       |
| Internal waste       | No                          |
| External waste       | No                          |