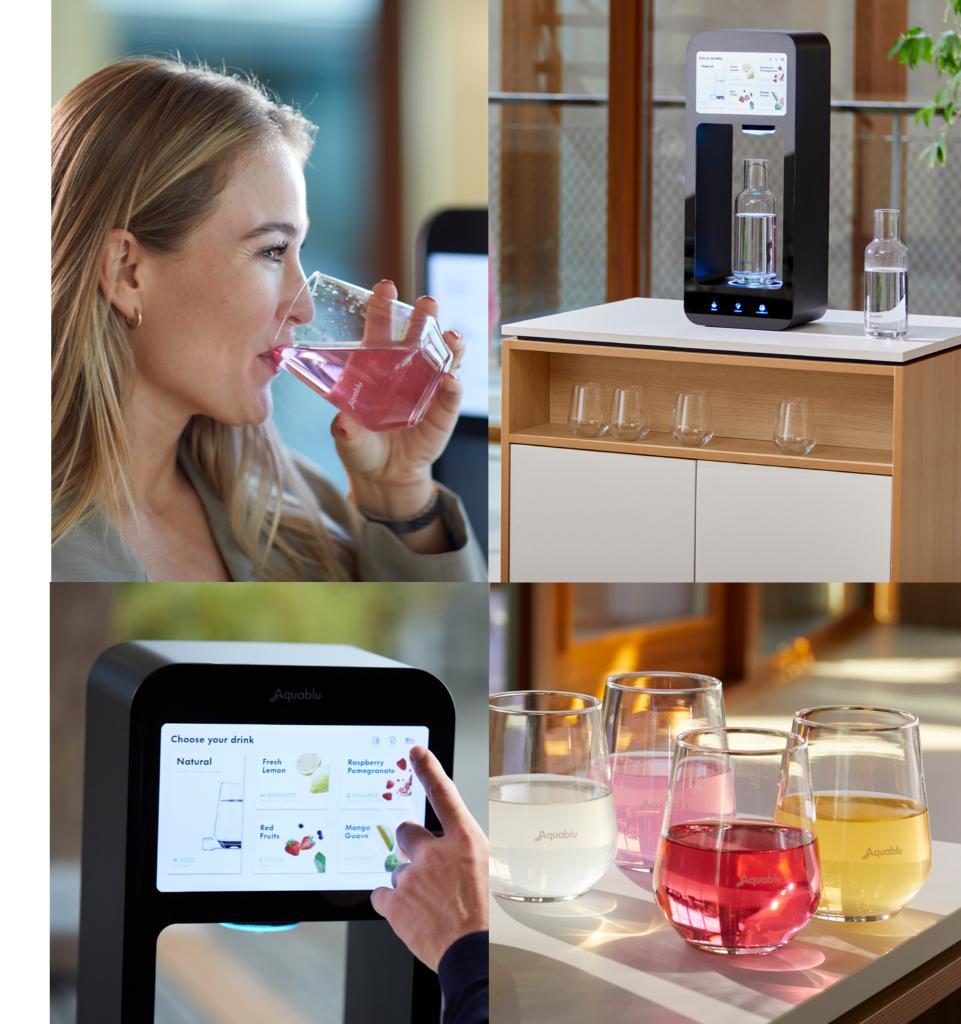

# Healthy & delicious

Water can be boring, yet soft drinks are unhealthy.

Combining the best of both worlds, creates a healthy yet delicious drink you can't get enough of. Enjoy water with zero sugar which is enhanced with electrolyes and added vitamins.

With additional customisations in water temperature and flavor intensity, you can create 39 different drinks from just one outlet.

Choose from four delicious flavours:

Immunity - Fresh Lemon
Focus - Red Fruit
Unwind - Mango Guava
Balance - Raspberry Pomegranate

## Remote support and self-service

2G-4G connection to online dashboard for automatic replacement reminders and remote support.

Users can replace modules independently through a visual guide in the service menu on the machine.