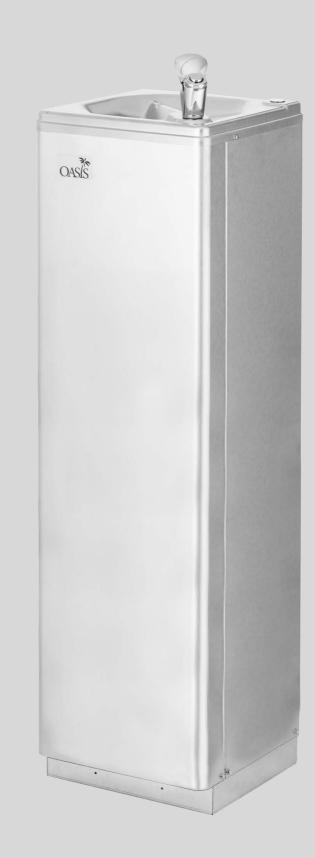

# Colorado Floor-Standing Drinking Water Fountain

Compact drinking fountain, delivering chilled water.

- Minimal usage of space
- Adjustable temperature
- Easy maintenance

## Minimal usage of space

This simple, compact unit is sure to fit in with any environment - the cabinet occupying only one square foot. Supplied with a bubbler valve, this fountain is suitable for direct sipping, perfect for keeping you hydrated on the go.

### **Easy maintenance**

The system has a robust stainless steel finish making it easy to wipe down and maintain, it also has a removable front for service and maintenance convenience.

#### Adjustable temperature

The system has a built in pressure vessel, which ensures that the chilled water is dispensed every time with its temperature ranging from 2 - 11 degrees, based on the adjustable thermostat.