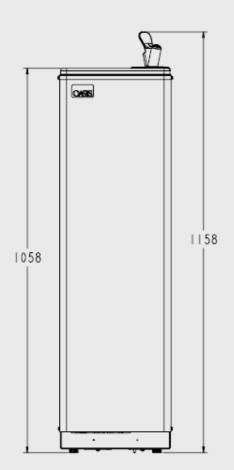

# Specifications

| Model                       | Floor standing               |  |  |
|-----------------------------|------------------------------|--|--|
| Filtaration                 | Built-in 100 micron strainer |  |  |
| HxWxD (mm)                  | 310 x 1020 x 310             |  |  |
| Dispensing Area Height (mm) |                              |  |  |
| Waste Option(s)             |                              |  |  |
| Weight (kg)                 | 22                           |  |  |
| Chilled Water Production    | 20 Litres per hour           |  |  |
| Water Temperature           |                              |  |  |
| Rated Input                 |                              |  |  |
| Water Temperature           | 2-11 Degress C               |  |  |
| Features                    |                              |  |  |