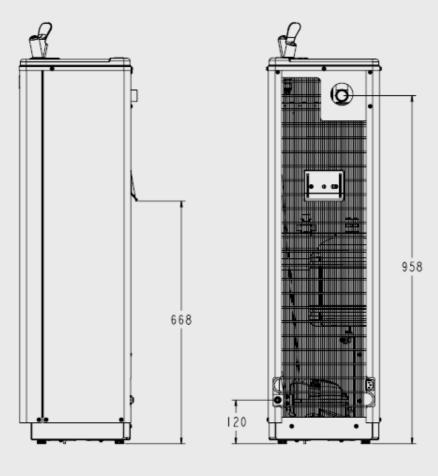

# Specifications

| Model                       | Floor standing               |  |  |
|-----------------------------|------------------------------|--|--|
| Filtaration                 | Built-in 100 micron strainer |  |  |
| HxWxD (mm)                  | 310 x 1020 x 310             |  |  |
| Dispensing Area Height (mm) |                              |  |  |
| Waste Option(s)             |                              |  |  |
| Weight (kg)                 | 22                           |  |  |
| Chilled Water Production    | 20 Litres per hour           |  |  |
| Water Temperature           |                              |  |  |
| Rated Input                 |                              |  |  |
| Water Temperature           | 2-11 Degress C               |  |  |
| Features                    |                              |  |  |