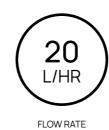

# Specifications

| Model                       | Floor standing               |  |  |
|-----------------------------|------------------------------|--|--|
| Filtaration                 | Built-in 100 micron strainer |  |  |
| HxWxD (mm)                  | 310 x 1020 x 310             |  |  |
| Dispensing Area Height (mm) |                              |  |  |
| Waste Option(s)             |                              |  |  |
| Weight (kg)                 | 22                           |  |  |
| Chilled Water Production    | 20 Litres per hour           |  |  |
| Water Temperature           |                              |  |  |
| Rated Input                 |                              |  |  |
| Water Temperature           | 2-11 Degress C               |  |  |
| Features                    |                              |  |  |