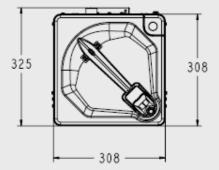

# Specifications

| Model                       | Floor standing               |  |  |
|-----------------------------|------------------------------|--|--|
| Filtaration                 | Built-in 100 micron strainer |  |  |
| HxWxD (mm)                  | 310 x 1020 x 310             |  |  |
| Dispensing Area Height (mm) |                              |  |  |
| Waste Option(s)             |                              |  |  |
| Weight (kg)                 | 22                           |  |  |
| Chilled Water Production    | 20 Litres per hour           |  |  |
| Water Temperature           |                              |  |  |
| Rated Input                 |                              |  |  |
| Water Temperature           | 2-11 Degress C               |  |  |
| Features                    |                              |  |  |