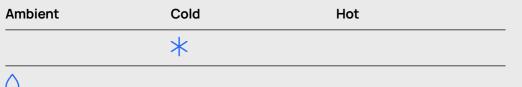

## Water options

#### Installations requirements

Power supply

Water supply

CO2 Gas

Installation location

Ventilation

| EcoStream Water Refill Station      |
|-------------------------------------|
| 700 mm x 1650 mm x 360 mm           |
| Cold , or Ambient                   |
| 330 mm                              |
| N/A                                 |
| Yes, 32mm or 40 mm upstand required |
| N/A                                 |
| 1.5L                                |
|                                     |