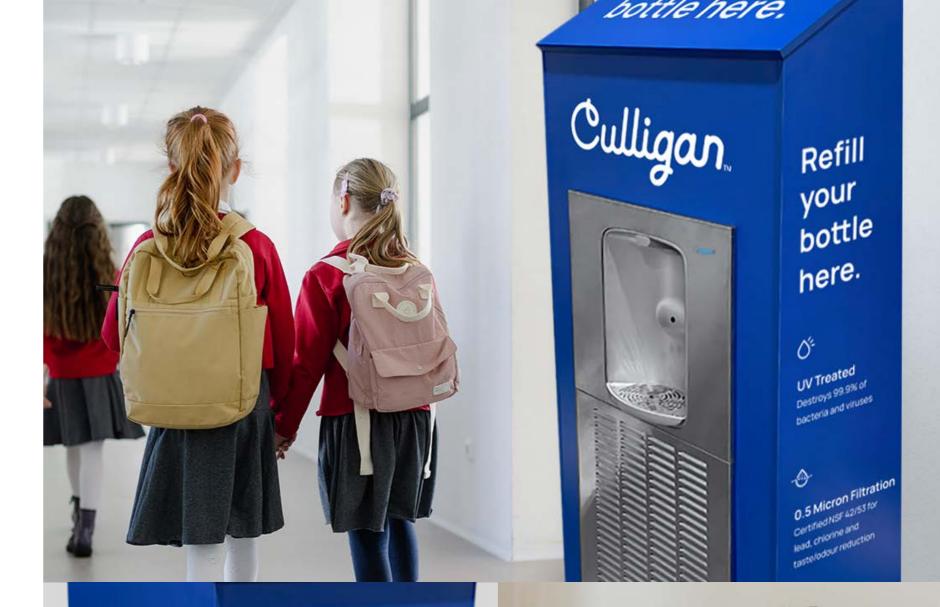

# EcoStream Water Refill Station

This refill station is designed to deliver pure, refreshing water while prioritising environmental sustainability.

- Eco-conscious materials
- Touch-free dispensing for hygienic use
- Custom-branding options available

## Refill your bottle here.

Refill YOUT

bottle here.

Ő.

UV Treated Destroys 99.9% of Destroys and viruses

0.5 Micron Filtration Certified NSF 42/53 for Certified NSF 42/53 for lead, chicking and lead, chicking and lead, chicking and

This refill station will help reduce the consumption of single-use plastic water bottles. This significantly decreases the amount of plastic waste generated, which is a major contributor to environmental pollution and landfill overflow.