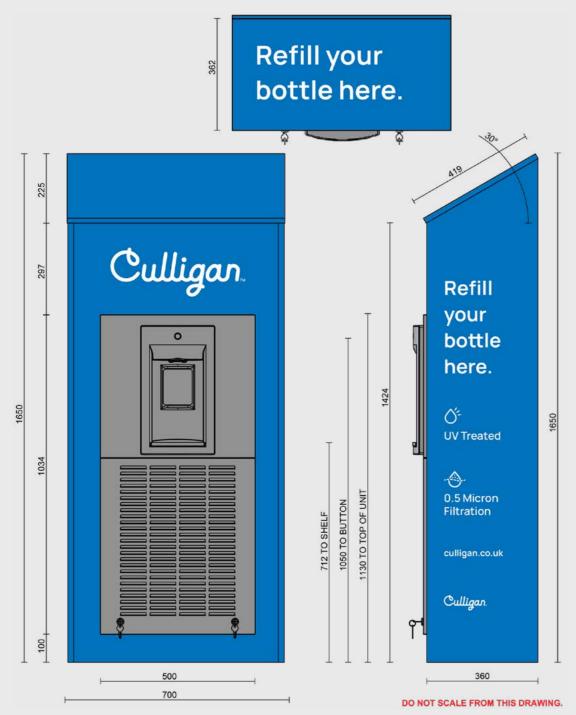

## **Bottle Filling Station**

Freestanding

## Refill your bottle here.

Refill YOUT

bottle here.

Ő.

UV Treated Destroys 99.9% of Destroys and viruses

0.5 Micron Filtration Certified NSF 42/53 for Certified NSF 42/53 for lead, chicking and lead, chicking and lead, chicking and

## **Specifications**

| Model                                    |
|------------------------------------------|
| Dimensions W x H x D                     |
| Variants                                 |
| Dispensing area height                   |
| Drip tray capacity                       |
| External Waste                           |
| Drip tray capacity                       |
| Cold tank capacity                       |
|                                          |
| Technology and performanc                |
| Water purification system                |
| Antimicrobial protection                 |
| Recommended filtration                   |
| Refrigerant gas                          |
| Cooling technology                       |
| Electrical consumption                   |
| Dispensing capacity (flow rate - Ltrs/ho |
| Max operating pressure                   |
| CO2 operating pressure                   |
|                                          |

#### Installations requirements

Power supply

Water supply

CO2 Gas

Installation location

Ventilation

| EcoStream Water Refill Station      |
|-------------------------------------|
| 700 mm x 1650 mm x 360 mm           |
| Cold , or Ambient                   |
| 330 mm                              |
| N/A                                 |
| Yes, 32mm or 40 mm upstand required |
| N/A                                 |
| 1.5L                                |
|                                     |