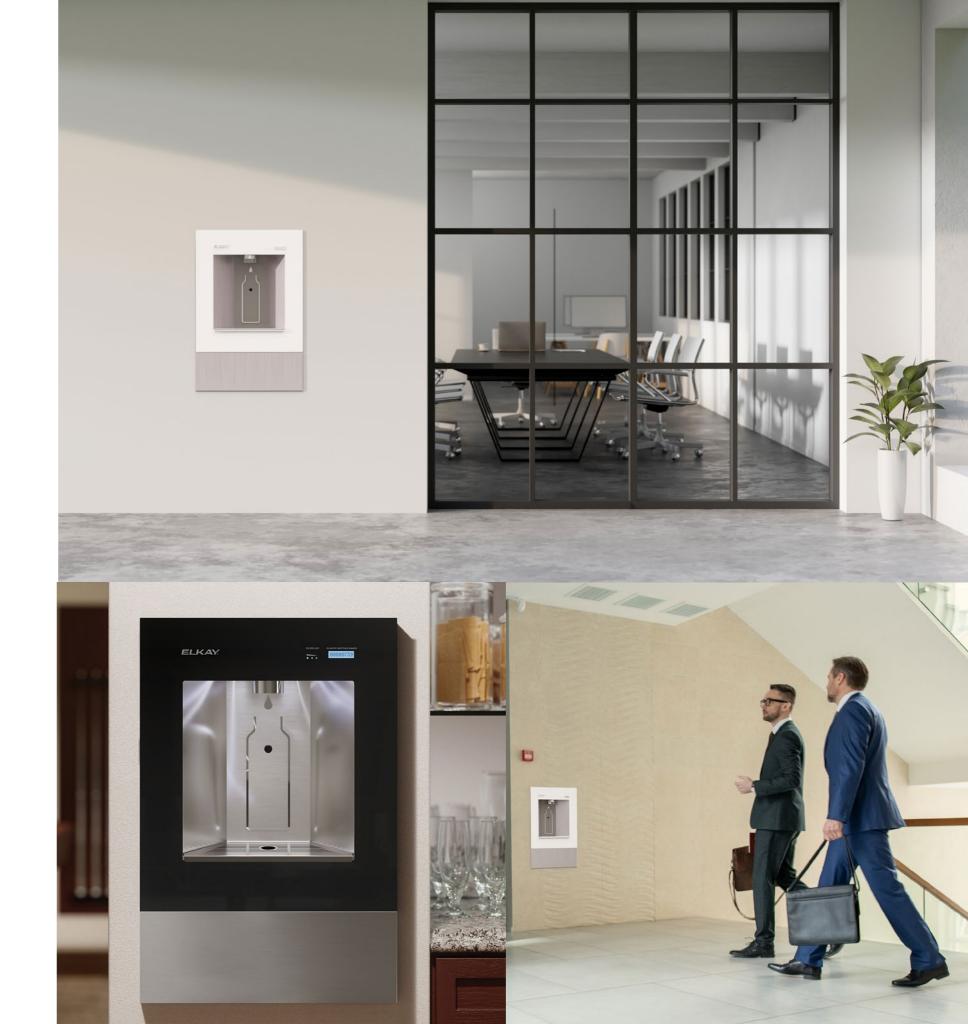

# LIV Pro In-Wall Filtered Water Dispenser

Designed for commercial and hospitality environments, it offers a hands-free solution for providing fresh water.

- Effortless operation and maintenance
- Space-saving and elegant design
- Enhanced user experience with eco-friendly benefits

### Space-saving and elegant design

In-wall design ideal for small spaces, minimal footprint without compromising usability, and optional drain connection for hassle-free maintenance.

Perfect for maximising functionality in compact areas while maintaining a sleek and modern appearance.