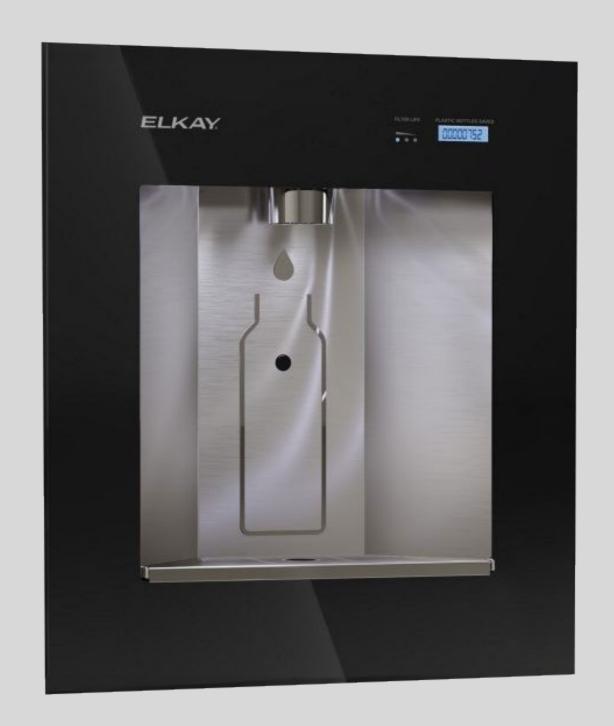

# LIV Pro In-Wall Filtered Water Dispenser

Designed for commercial and hospitality environments, it offers a hands-free solution for providing fresh water.

- Effortless operation and maintenance
- Space-saving and elegant design
- Enhanced user experience with eco-friendly benefits

### **Effortless operation and maintenance**

Touch-free and easy-to-use interface, built-in NSF-Certified filter for lead reduction, and colourful LED indicators for filter replacement.

Enjoy a hassle-free experience with a system designed for simplicity and effectiveness, ensuring clean and safe water at all times.

## User-friendly experience

LCD counter tracks saved plastic bottles, promoting sustainability and green initiatives while enhancing the company's environmental credentials.

Enjoy a user-friendly design that contributes to a greener planet and showcases your commitment to eco-friendly practices.