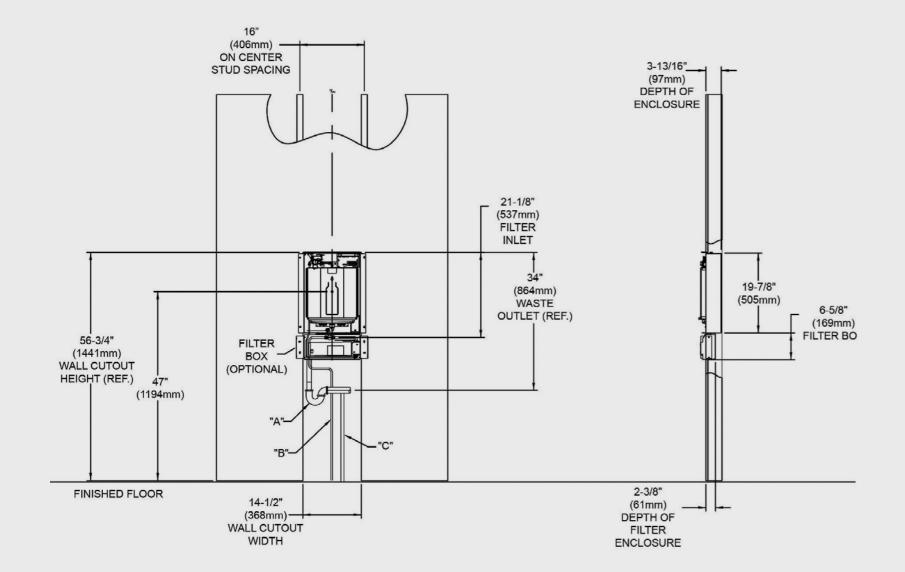

# Installation requirements

| Power supply         | 220-240V ~ 50 / 60Hz                  |  |
|----------------------|---------------------------------------|--|
| Water supply         | 2 Bar                                 |  |
| CO2 Gas              | N/A                                   |  |
| Mains waste          | 32mm upstand with trap                |  |
| Ventilation          | N/A                                   |  |
| Ventilation Comments | Only if fitted with an inline chiller |  |