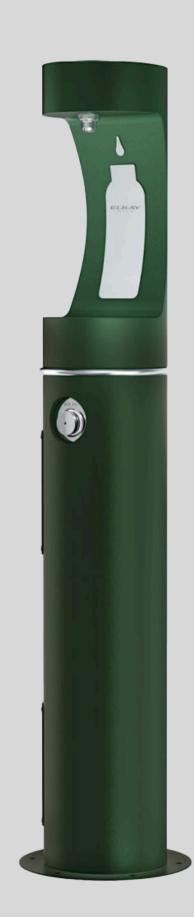

# Outdoor 4400BF® Bottle Filling Station

The outdoor bottle filling station offers convenient, fresh water access while promoting environmental sustainability.

- -Rapid bottle filling allows users to fill up a standard 500ml water bottle in under seven seconds
- -Durable build with a heavy-gauge steel frame ensures longevity and protects the bottle filler from both vandals and the elements
- -A simple push-button actuation system makes filling a bottle a simple, convenient task

### Rapid bottle filling

Quick-fill push-button activation fills a 500ml bottle in under 7 seconds, with automatic shutoff to prevent spillage and water waste.

Enhances user convenience and efficiency, ensuring fast and easy access to hydration without the mess.

#### **Durable construction for longevity**

Heavy-gauge steel frame with E-coat immersion powder finish provides robust protection against vandals and the elements, ensuring long-term durability and reliability.

### Hygienic and compliance assurance

NSF/ANSI 61 certified for clean, hygienic water, with Annex G compliance ensuring water is contaminant-free with minimal lead content.

Ideal for meeting regulatory standards, providing peace of mind with top-tier safety and cleanliness.

Available in 12 different finishes, we also offer custom-branding options so you can apply your company logo to the unit.\*

\*Additional costs may apply.