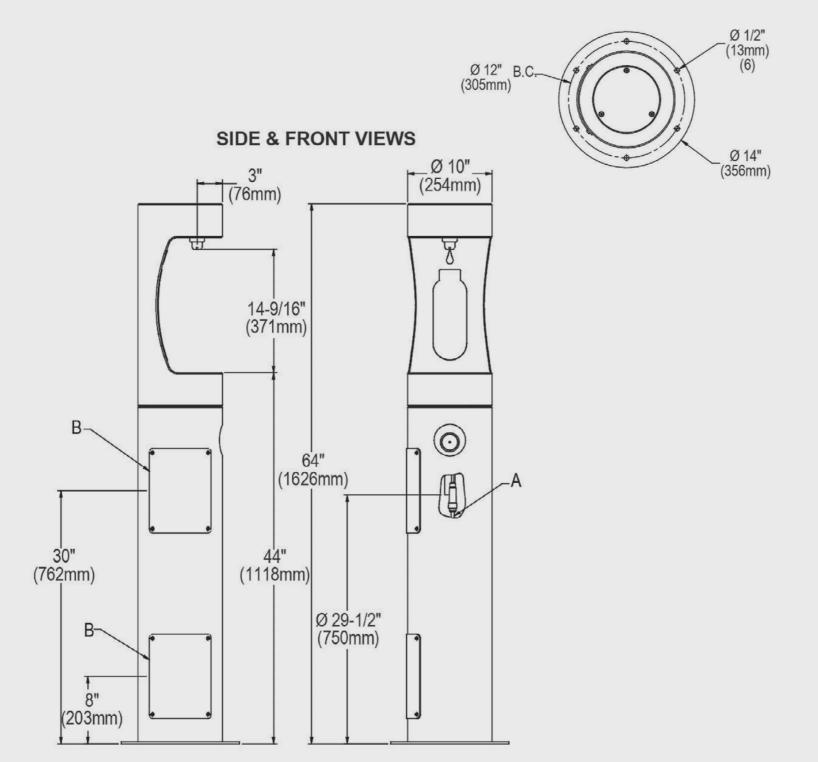

#### OPERATING PRESSURES: Supply water 20 – 105 psi maximum

TOP VIEW

## Specifications

| Model                    | Freestanding                                                                                  |  |
|--------------------------|-----------------------------------------------------------------------------------------------|--|
| Filtaration              | Optional                                                                                      |  |
| WxHxD                    | 254 x 1626 x 254 mm                                                                           |  |
| Wall Security Brackets   | No                                                                                            |  |
| Waste Option(s)          | 32mm Standard Waste Required                                                                  |  |
| Weight                   | 83 Kg                                                                                         |  |
| Rated Input              | N/A                                                                                           |  |
| Chilled Water Production | N/A                                                                                           |  |
| Finish                   | Evergreen, Beige, Black, Blue, Brown, Gray, Orange, Purple,<br>Red, Terracotta, White, Yellow |  |