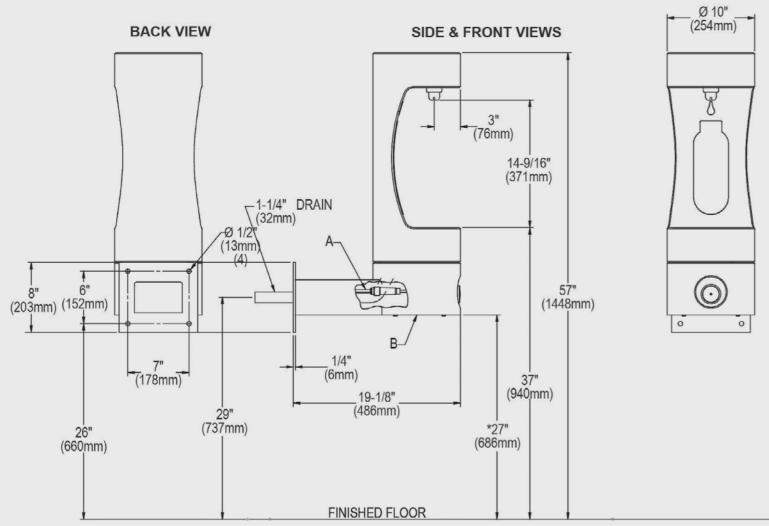

# **Technical specifications**

A = 3/8" O.D. Unplated copper tube connect. Shut off valve by others. B = Access panel(8" x 10")
Note: New Installations Must Use Ground Fault Circuit Interrupter (GFCI).

\* ADA Requirement

# **Specifications**

| Model                    | Wall-mounted       |
|--------------------------|--------------------|
| Filtaration              | Optional           |
| WxHxD                    | 254 x 462 x 486 mm |
| Wall Security Brackets   | Included           |
| Waste Option(s)          | Drain 32mm         |
| Weight                   | 42 Kg              |
| Rated Input              | N/A                |
| Chilled Water Production | N/A                |