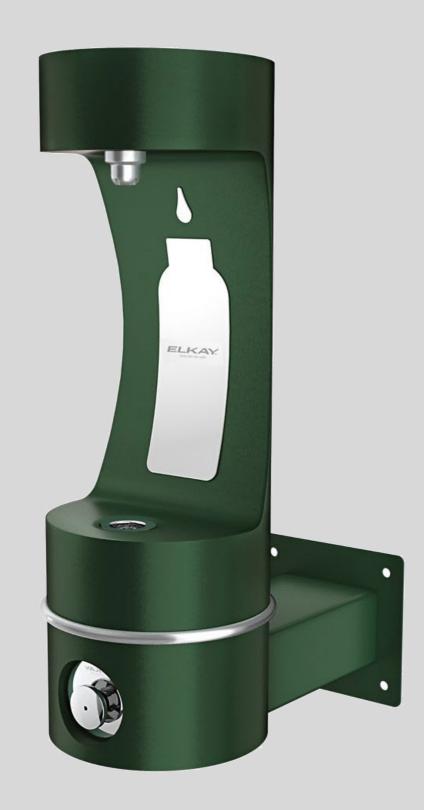

# Wall Mounted Outdoor Bottle Refill Station

The outdoor bottle filling station offers convenient, fresh water access while promoting environmental sustainability.

- Rapid bottle filling allows users to fill up a standard
   500ml water bottle in under seven seconds
- Durable build with a heavy-gauge steel frame ensures longevity and protects the bottle filler from both vandals and the elements
- A simple push-button actuation system makes filling a bottle a simple, convenient task

### **Durable and vandal-resistant design**

Ideal for outdoor installation, featuring a vandal-proof activation unit and corrosion-resistant construction inside and out.

Built to withstand harsh weather conditions, and is vandal resistant. Ensuring reliable performance in any environment.

## **Efficient water dispensing**

Water flow rate of 1 gallon per minute ensures quick, easy, and clean drinking water, suitable for high-demand environments.

Designed for efficiency and convenience, providing fast access to hydration when it's needed most.

Fills a 500ml bottle in 7 seconds with a corrosion-resistant E-Coat finish and vandal-resistant design, perfect for outdoor use.

### **Enhanced safety and aesthetics**

E-Coat immersion for corrosion resistance, with rounded corners for enhanced safety and aesthetics.

Specifically designed for parks, sports facilities, and public areas, ensuring a blend of durability, safety, and visual appeal.