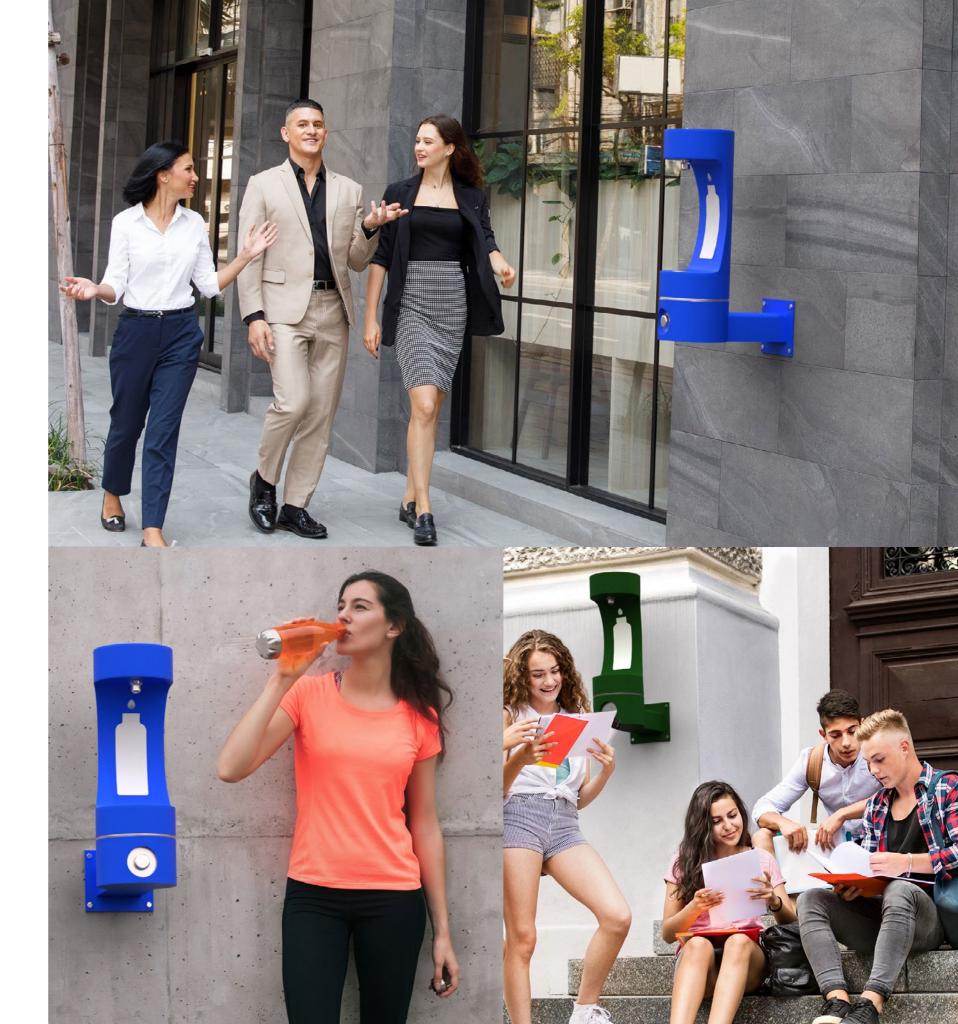

# Wall Mounted Outdoor Bottle Refill Station

The outdoor bottle filling station offers convenient, fresh water access while promoting environmental sustainability.

- Rapid bottle filling allows users to fill up a standard
   500ml water bottle in under seven seconds
- Durable build with a heavy-gauge steel frame ensures longevity and protects the bottle filler from both vandals and the elements
- A simple push-button actuation system makes filling a bottle a simple, convenient task

Available in 12 different finishes, we also offer custom-branding options so you can apply your company logo to the unit.\*

\*Additional costs may apply.