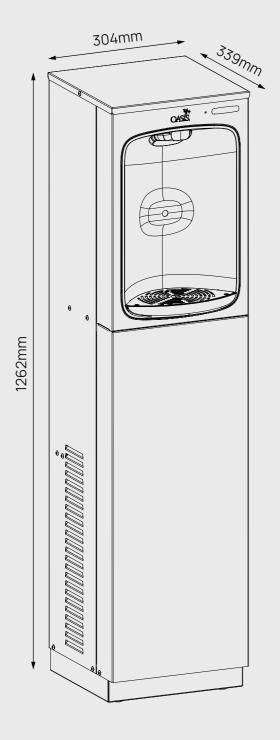

# Specifications

| Model                       | PCP8EBFY               |
|-----------------------------|------------------------|
| Filtration                  | Option to add a filter |
| HxWxD (mm)                  | 1262 x 304 x 339       |
| Dispensing area height (mm) | 330                    |
| Weight                      | 33.6 Kg                |
| Operation                   | Contactless            |
| Chilled water production    | 60 LPH                 |
| Features                    | Digital bottle counter |
| Certification               | ADA                    |