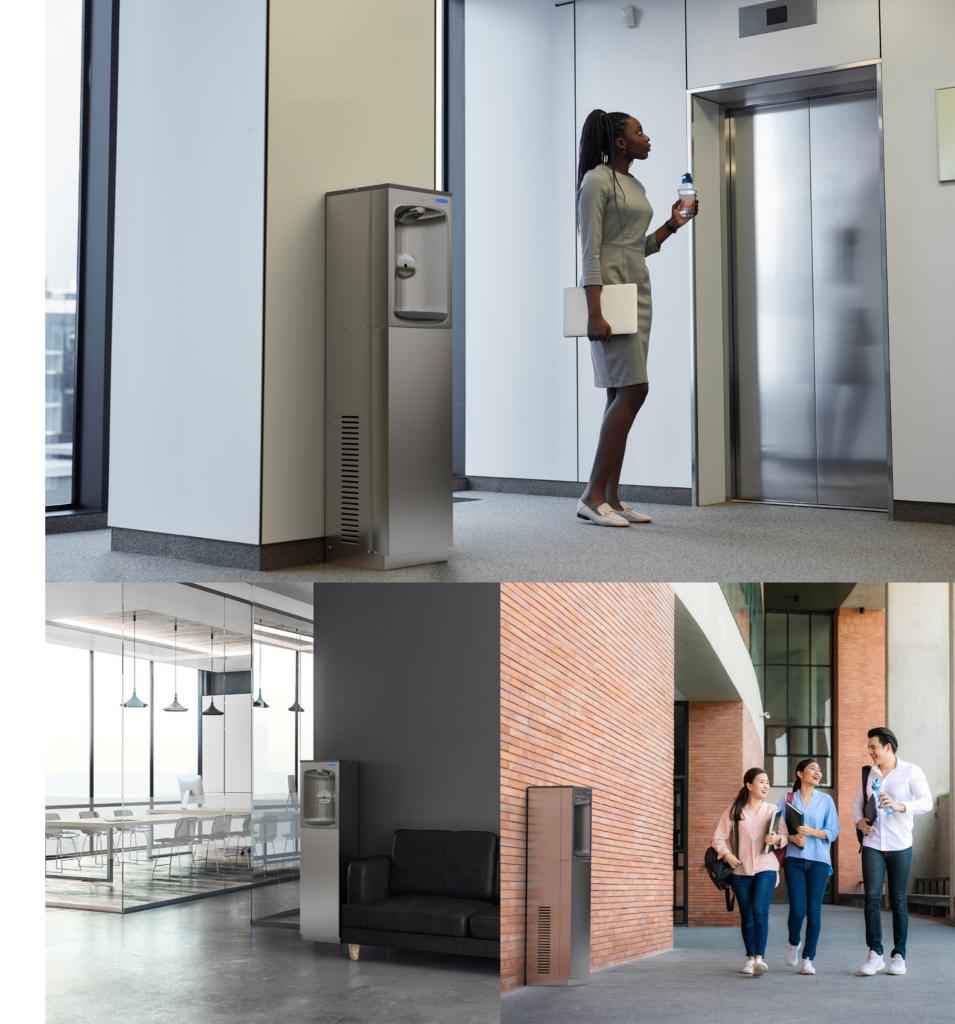

# Freestanding Contactless Chilled Bottle Refill Station

This modern freestanding bottle filler is suitable for public buildings, gymnasiums, sports complexes, hospitals, schools, and offices.

- Space-saving, intuitive design
- Hands-free water dispensing
- Safer hygiene features

## Space-saving design

This simple, compact unit is sure to fit in with any environment - the cabinet occupying little more than one square foot of floor space.

## **Contactless operation**

This unit is touch-free, meaning users can dispense water with just a wave of their hand; minimising contact and preventing the spread of bacteria.

An integrated electronic sensor enables contactless activation, and a 30 second shut off timer means no water is wasted.

The stainless steel finish ensures that cleaning this unit is easy.

These units offer a large dispensing space, which is suitable for a variety of bottle filling requirements for users on the go.