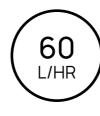

# Specifications

| Model                       | PCP8EBFY               |
|-----------------------------|------------------------|
| Filtration                  | Option to add a filter |
| HxWxD (mm)                  | 1262 x 304 x 339       |
| Dispensing area height (mm) | 330                    |
| Weight                      | 33.6 Kg                |
| Operation                   | Contactless            |
| Chilled water production    | 60 LPH                 |
| Features                    | Digital bottle counter |
| Certification               | ADA                    |