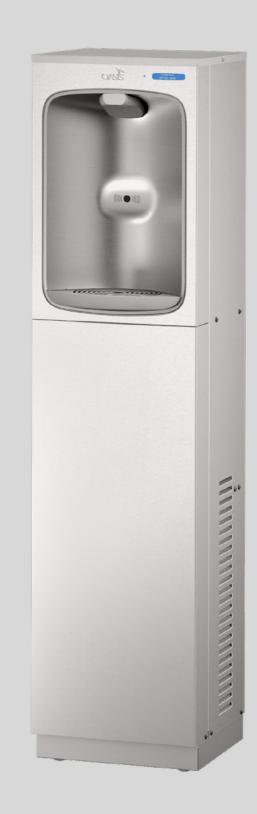

# Freestanding Contactless Chilled Bottle Refill Station

This modern freestanding bottle filler is suitable for public buildings, gymnasiums, sports complexes, hospitals, schools, and offices.

- Space-saving, intuitive design
- Hands-free water dispensing
- Safer hygiene features

## Space-saving design

This simple, compact unit is sure to fit in with any environment - the cabinet occupying little more than one square foot of floor space.

## **Contactless operation**

This unit is touch-free, meaning users can dispense water with just a wave of their hand; minimising contact and preventing the spread of bacteria.

An integrated electronic sensor enables contactless activation, and a 30 second shut off timer means no water is wasted.

The stainless steel finish ensures that cleaning this unit is easy.

These units offer a large dispensing space, which is suitable for a variety of bottle filling requirements for users on the go.