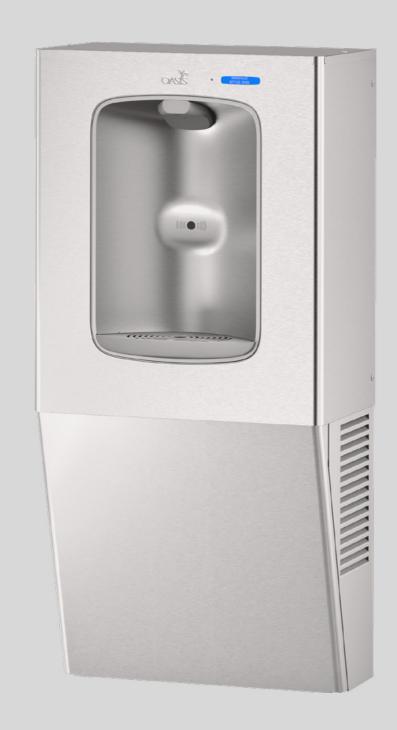

# Wall Mounted Contactless Chilled Bottle Refill Station

Sleek, contemporary design with contactless operation, perfect for high traffic areas.

- Perfect, long-lasting replacement for older drinking fountains
- Freshield® Antimicrobial Treatment
- Integrated digital bottle counter tracks your single-use plastic waste savings.

### Upgrade your drinking water facilities

Uses the same rough-in opening, piping and electrical system already in place for your exisiting fountain, making this retrofit quick and easy.

## Hygienic unit for busy environments

Freshield® protection utilises a silver-based antimicrobial compound ensures perfect hygiene, combating bacteria, fungus, and odours.

The built-in 100 micron strainer prevents any particles from contaminating the water before it enters the waterway, ensuring that users are provided with the purest water they can receive.

The stainless steel finish ensures that cleaning this unit is easy.