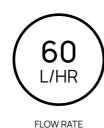

# Specifications

| Model                       | PN8EBFY                                            |  |
|-----------------------------|----------------------------------------------------|--|
| Filtration                  | Option to add a filter                             |  |
| HxWxD (mm)                  | 960 x 453 x 332                                    |  |
| Dispensing area height (mm) | 330                                                |  |
| Weight                      | 25.4 Kg                                            |  |
| Chilled water production    | 60 LPH                                             |  |
| Construction                | Heavy duty galvanised steel                        |  |
| Exterior finish             | Antimicrobial ABS plastic; brushed stainless steel |  |
| Features                    | Contactless activation with shut off timer         |  |
| Certification               | ADA                                                |  |