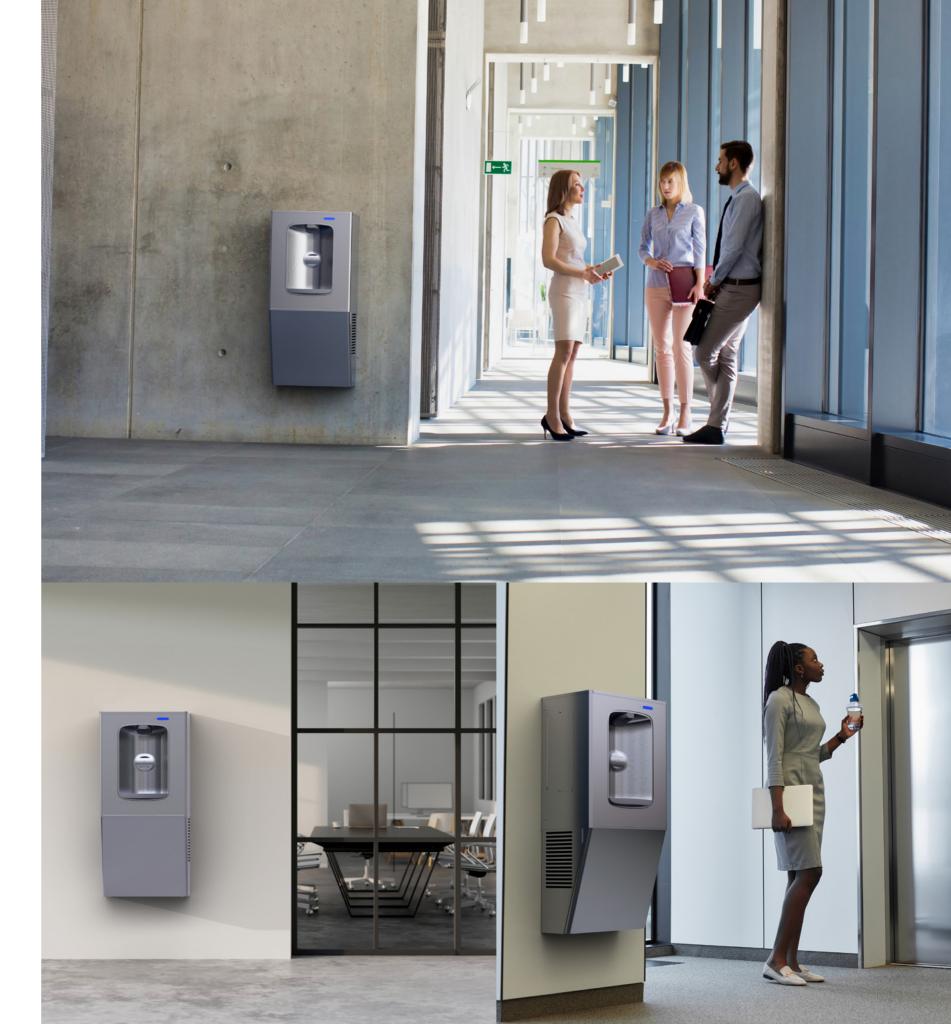

# Wall Mounted Contactless Chilled Bottle Refill Station

Sleek, contemporary design with contactless operation, perfect for high traffic areas.

- Perfect, long-lasting replacement for older drinking fountains
- Freshield® Antimicrobial Treatment
- Integrated digital bottle counter tracks your single-use plastic waste savings.

### Upgrade your drinking water facilities

Uses the same rough-in opening, piping and electrical system already in place for your exisiting fountain, making this retrofit quick and easy.