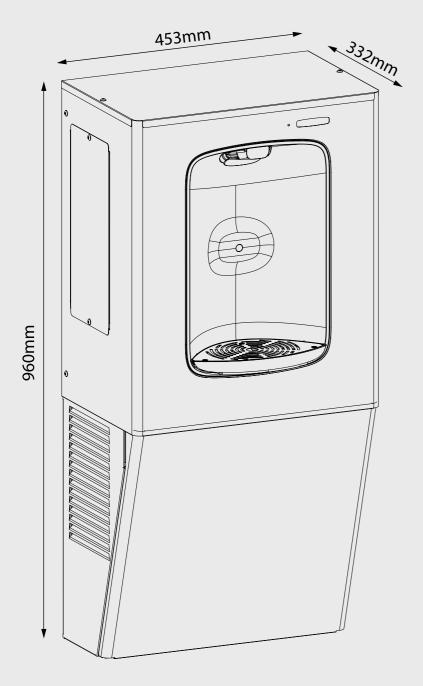

# **Technical specifications**

# Specifications

| Model                       | PN8EBFY                                            |  |
|-----------------------------|----------------------------------------------------|--|
| Filtration                  | Option to add a filter                             |  |
| HxWxD (mm)                  | 960 x 453 x 332                                    |  |
| Dispensing area height (mm) | 330                                                |  |
| Weight                      | 25.4 Kg                                            |  |
| Chilled water production    | 60 LPH                                             |  |
| Construction                | Heavy duty galvanised steel                        |  |
| Exterior finish             | Antimicrobial ABS plastic; brushed stainless steel |  |
| Features                    | Contactless activation with shut off timer         |  |
| Certification               | ADA                                                |  |