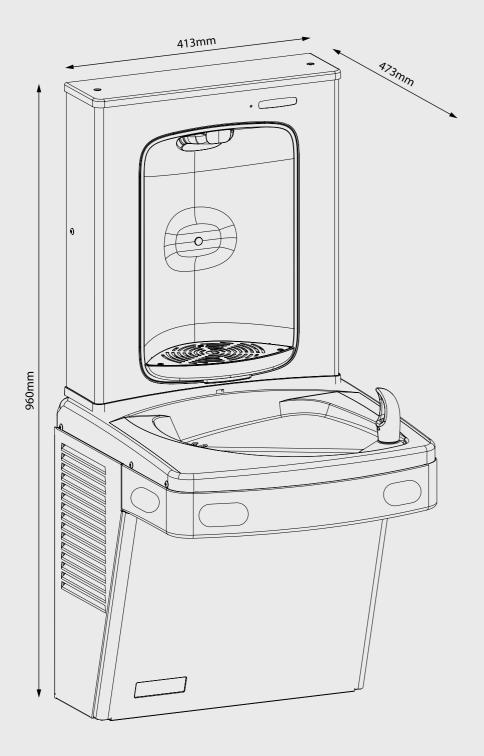

# **Technical specifications**

# Specifications

| Model                       | P8EBFY                                                     |  |
|-----------------------------|------------------------------------------------------------|--|
| Filtration                  | Option to add a filter                                     |  |
| HxWxD (mm)                  | 960 x 413 x 473                                            |  |
| Dispensing area height (mm) | 295                                                        |  |
| Weight                      | 16 Kg                                                      |  |
| Chilled water production    | 60 LPH                                                     |  |
| Construction                | Heavy duty steel frame with brushed stainless steel finish |  |
| Features                    | Integrated digital bottle counter                          |  |
| Certifications              | ADA                                                        |  |