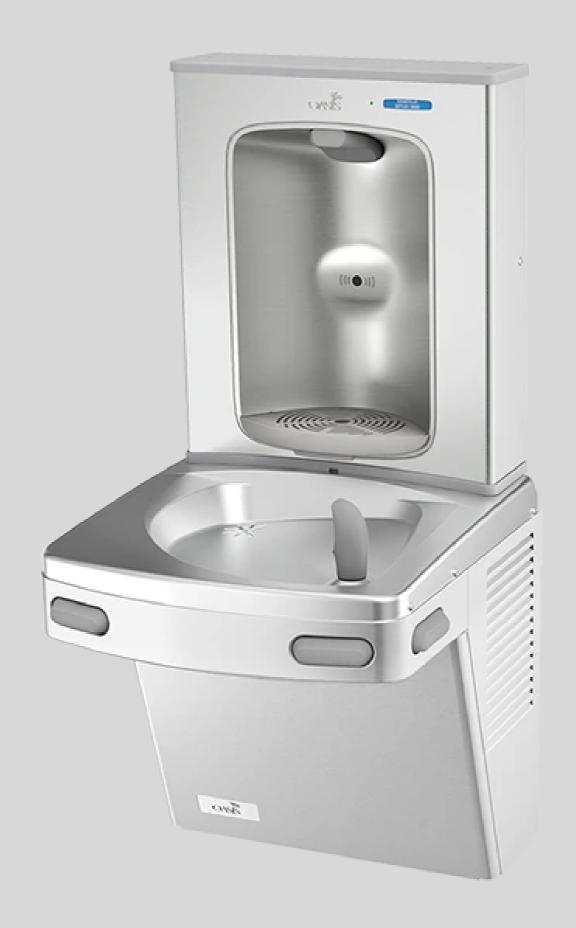

# Wall-mounted Bottle Refill Station and Fountain

Two-in-one drinking fountain and bottle filling station with a contactless bottle filler activated by infrared sensors and a push pad-operated drinking fountain.

### **Contactless bottle filler**

The bottle filler features contactless activation. A simple wave of your hand over the sensor allows users to quickly fill their bottle with chilled drinking water, reducing the spread of germs and improving hygiene between users.

## **Manual Drinking Water Fountain**

In addition to contactless sensor activation for the bottle filler, the unit also features four push pads for dispensing water from the drinking fountain.

The built-in 100 micron strainer ensures that users are provided with the purest water they can receive.