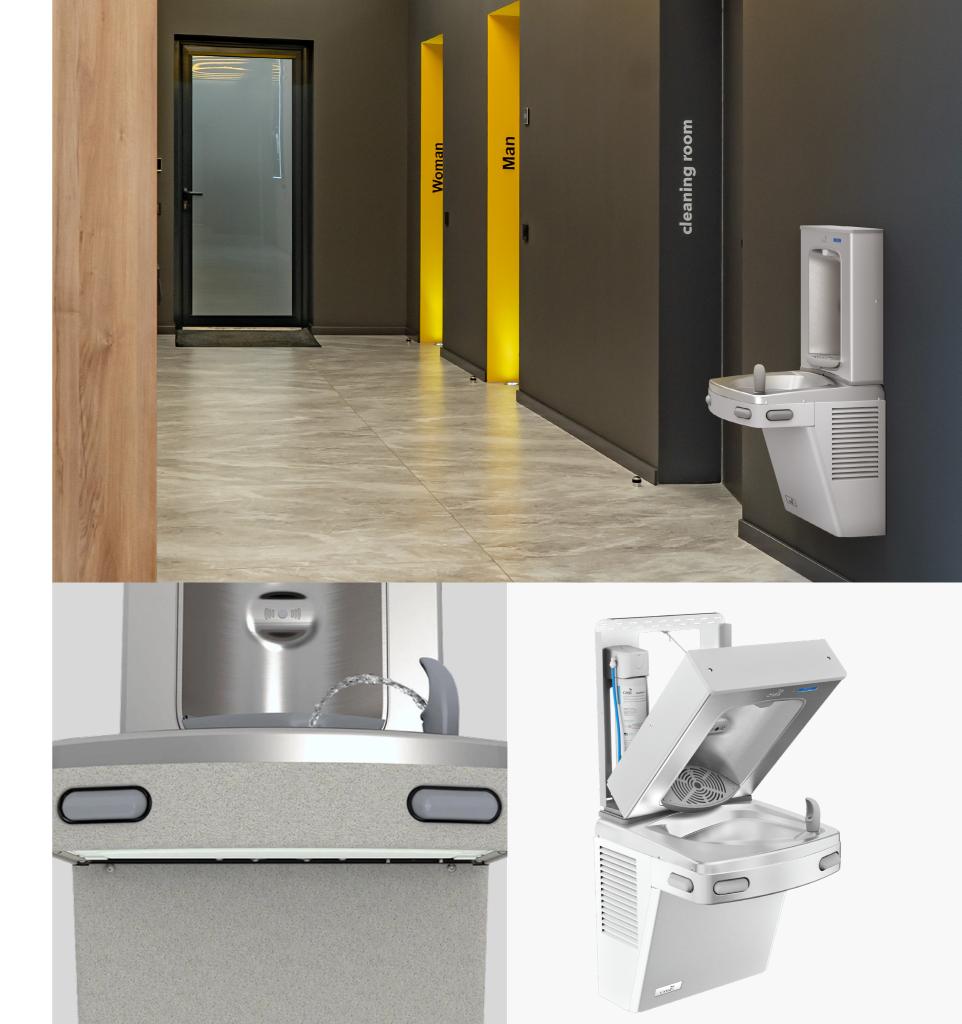

# Wall-mounted Bottle Refill Station and Fountain

Two-in-one drinking fountain and bottle filling station with a contactless bottle filler activated by infrared sensors and a push pad-operated drinking fountain.

### Sustainable hydration

The shallow basin is designed to eliminate splashing and standing water, ensuring a smooth delivery of water.

The bubbler valve has also been designed to be eco-friendly by reducing waste water by 50%.

### **Contactless bottle filler**

The bottle filler features contactless activation. A simple wave of your hand over the sensor allows users to quickly fill their bottle with chilled drinking water, reducing the spread of germs and improving hygiene between users.

## **Manual Drinking Water Fountain**

In addition to contactless sensor activation for the bottle filler, the unit also features four push pads for dispensing water from the drinking fountain.

The built-in 100 micron strainer ensures that users are provided with the purest water they can receive.