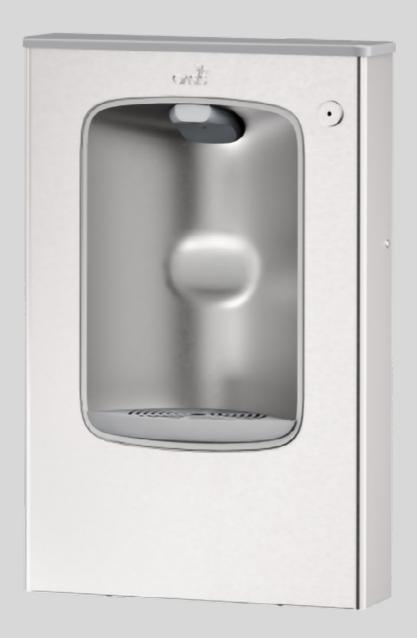

**PWSMSBF** 

### Modern, sleek design

These bottle filling stations do not require a cutout for wall mounting - only a small cut for the water line and drain.

It is designed to be accessible and can be easily installed at lower heights for access by children and disabled users.

#### Suitable for indoor or outdoors

Brushed stainless steel outer cabinet is durable and hard-wearing, making it a long-lasting unit.

This bottle filler is sturdy and reliable – built to withstand high demand and suitable for indoor and outdoor use for all types of weather conditions.