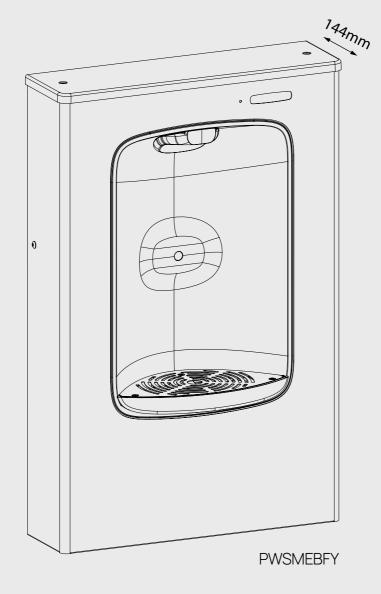

## Specifications

| Model                       | PWSMSBF                                | PWSMEBFY                               |
|-----------------------------|----------------------------------------|----------------------------------------|
| Filtration                  | Option to add a filter                 | Option to add a filter                 |
| HxWxD (mm)                  | 630 x 413 x 144                        | 630 x 413 x 144                        |
| Dispensing area height (mm) | 330                                    | 330                                    |
| Weight                      | 5 Kg                                   | 5 Kg                                   |
| Chilled water production    | N/A - remote chiller option available* | N/A - remote chiller option available* |