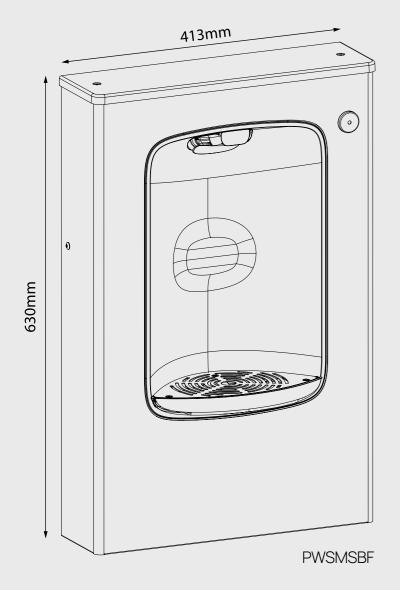

**PWSMSBF** 

## Specifications

| Model                       | PWSMSBF                                | PWSMEBFY                               |
|-----------------------------|----------------------------------------|----------------------------------------|
| Filtration                  | Option to add a filter                 | Option to add a filter                 |
| HxWxD (mm)                  | 630 x 413 x 144                        | 630 x 413 x 144                        |
| Dispensing area height (mm) | 330                                    | 330                                    |
| Weight                      | 5 Kg                                   | 5 Kg                                   |
| Chilled water production    | N/A - remote chiller option available* | N/A - remote chiller option available* |