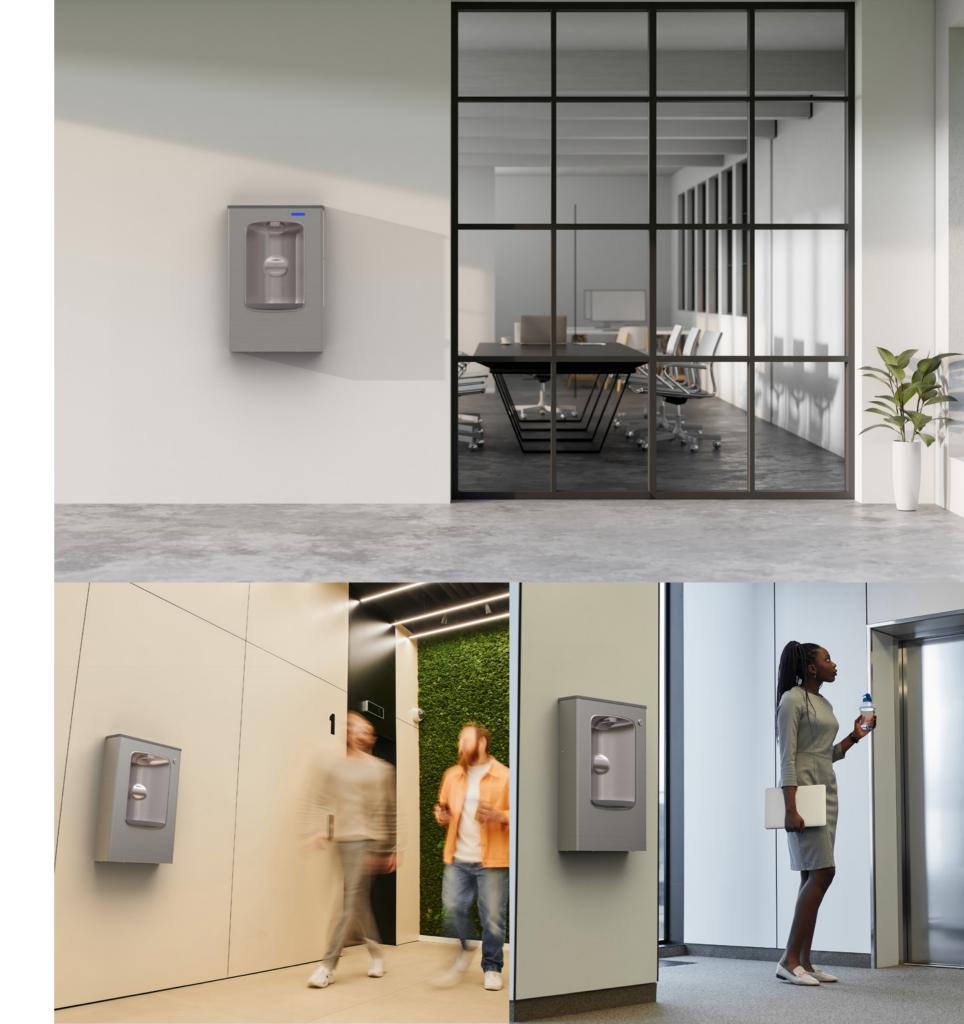

# Surface Mount Bottle Filling Stations

Safely and reliably refills large bottles with nonchilled water in busy spaces.

- Low-profile, space saving design for on-the-go use
- Manual or contactless models available
- Suitable for indoor and outdoor applications

### Modern, sleek design

These bottle filling stations do not require a cutout for wall mounting - only a small cut for the water line and drain.

It is designed to be accessible and can be easily installed at lower heights for access by children and disabled users.