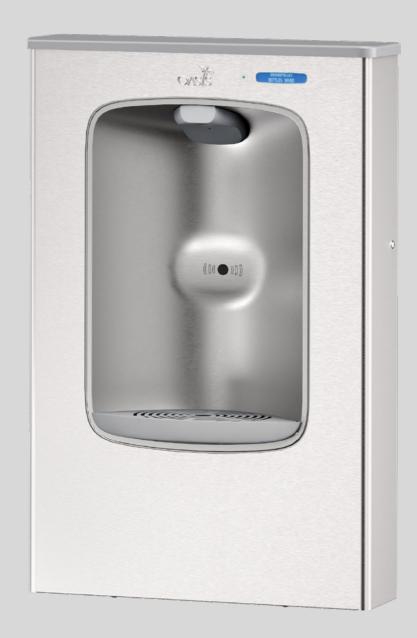

# Surface Mount Bottle Filling Stations

Safely and reliably refills large bottles with nonchilled water in busy spaces.

- Low-profile, space saving design for on-the-go use
- Manual or contactless models available
- Suitable for indoor and outdoor applications



**PWSMSBF** 



#### Product features and benefits



### Modern, sleek design

These bottle filling stations do not require a cutout for wall mounting - only a small cut for the water line and drain.

It is designed to be accessible and can be easily installed at lower heights for access by children and disabled users.



#### Added protection for hygienic use

Freshield® utilises a silver-based antimicrobial compound to protect the surfaces from discoloration, odors and degradation caused by the growth of micro-organisms and mildew.

These units also have built in filtration.



#### Suitable for indoor or outdoors

Brushed stainless steel outer cabinet is durable and hard-wearing, making it a long-lasting unit.

This bottle filler is sturdy and reliable – built to withstand high demand and suitable f