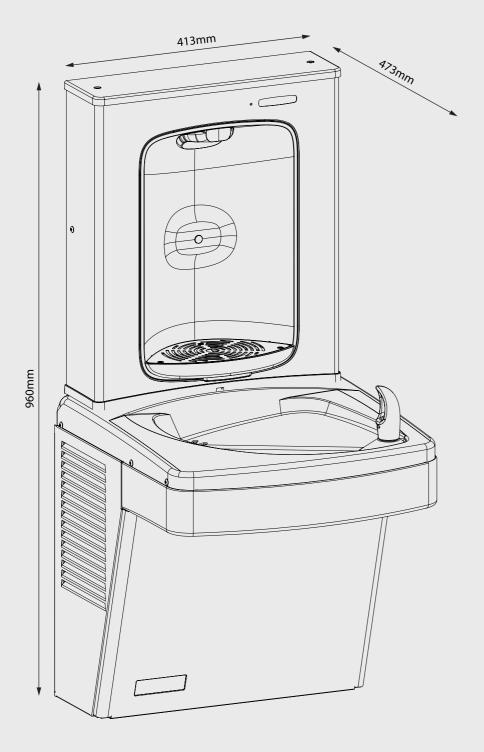

# Specifications

| Model P8EBFTY                                | P8EBFTY                                                    |  |
|----------------------------------------------|------------------------------------------------------------|--|
| Filtration Option to add a filter            | Option to add a filter                                     |  |
| H x W x D (mm) 960 x 413 x 473               | 960 x 413 x 473                                            |  |
| Dispensing area height (mm) 295              |                                                            |  |
| Weight 16 Kg                                 |                                                            |  |
| Chilled water production 60 LPH              | 60 LPH                                                     |  |
| Construction Heavy duty steel frame with bru | Heavy duty steel frame with brushed stainless steel finish |  |
| Features Integrated digital bottle counter   | Integrated digital bottle counter                          |  |
| Certifications ADA                           | ADA                                                        |  |