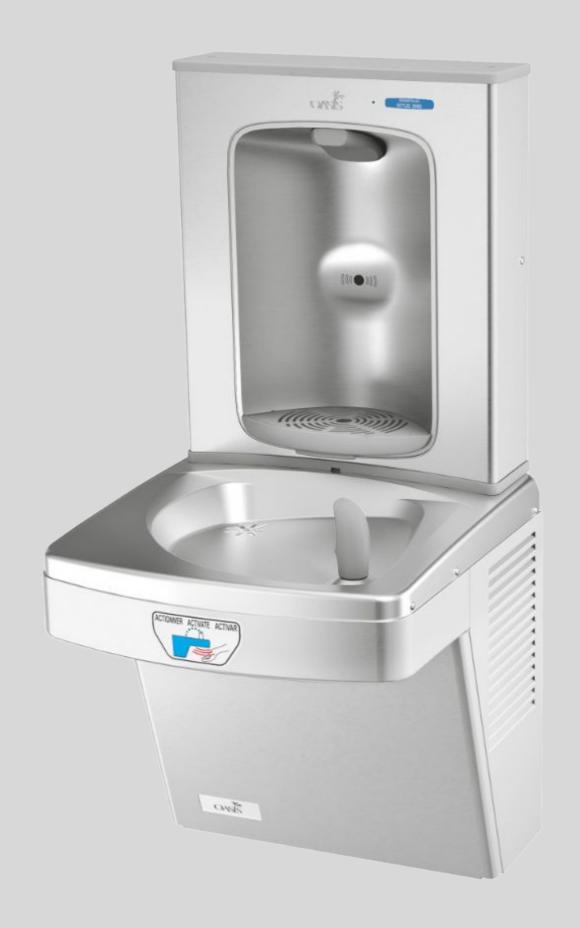

# Wall-mounted Bottle Refill Station and Fountain

Two-in-one drinking fountain and bottle filling station activated by infrared sensors below the nose.

- Reduces water wastage by up to 50%
- Hands-free water dispensing
- Freshield® Antimicrobial Treatment for added hygiene

# Sustainable hydration

The shallow basin is designed to eliminate splashing and standing water, ensuring a smooth delivery of water.

The bubbler valve has also been designed to be eco-friendly by reducing waste water by 50%.

# **Contactless operation**

The system has contactless activation. A wave of your hand over the sensor dispenses clean drinking water, allowing you to quench your thirst easily whilst also eliminating the spread of viruses etc between work colleagues.

### Hygienic unit for busy environments

Freshield® protection utilises a silver-based antimicrobial compound ensures perfect hygiene, combating bacteria, fungus, and odours.

The built-in 100 micron strainer prevents any particles from contaminating the water before it enters the waterway, ensuring that users are provided with the purest water they can receive.

The stainless steel finish ensures that cleaning this unit is easy.

The built-in 100 micron strainer ensures that users are provided with the purest water they can receive.