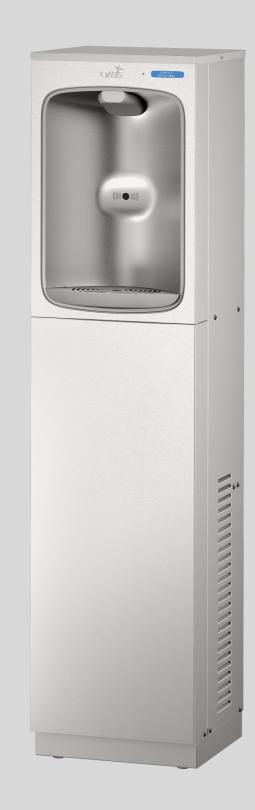

# Freestanding Contactless Chilled Bottle Refill Station

This modern freestanding bottle filler is suitable for public buildings, gymnasiums, sports complexes, hospitals, schools, and offices.

- Space-saving, intuitive design
- Hands-free water dispensing
- Safer hygiene features

### Space-saving design

This simple, compact unit is sure to fit in with any environment - the cabinet occupying little more than one square foot of floor space.

### **Contactless operation**

This unit is touch-free, meaning users can dispense water with just a wave of their hand; minimising contact and preventing the spread of bacteria.

An integrated electronic sensor enables contactless activation, and a 30 second shut off timer means no water is wasted.

The stainless steel finish ensures that cleaning this unit is easy.

These units offer a large dispensing space, which is suitable for a variety of bottle filling requirements for users on the go.