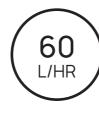

# Specifications

| Model                       | PCP8EBFY               |
|-----------------------------|------------------------|
| Filtration                  | Option to add a filter |
| HxWxD (mm)                  | 1262 x 304 x 339       |
| Dispensing area height (mm) | 330                    |
| Weight                      | 33.6 Kg                |
| Operation                   | Contactless            |
| Chilled water production    | 60 LPH                 |
| Features                    | Digital bottle counter |
| Certification               | ADA                    |