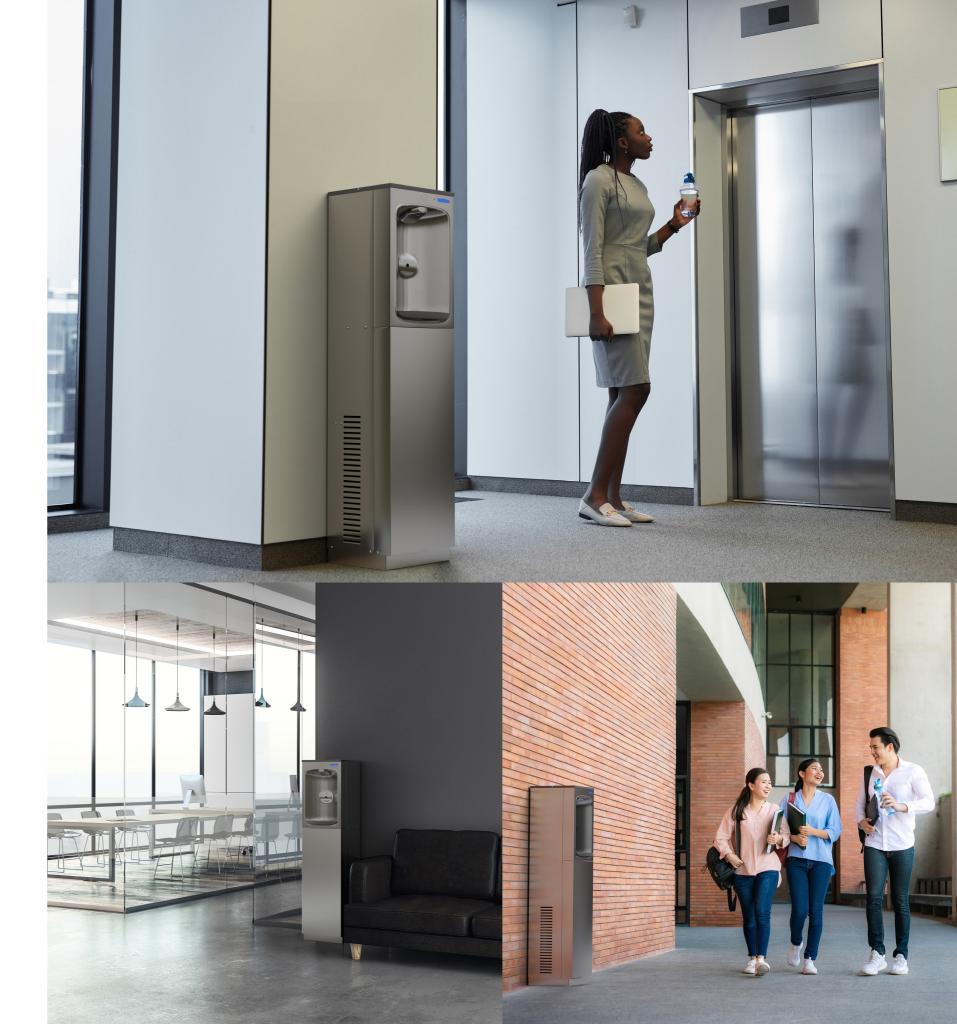

# Freestanding Contactless Chilled Bottle Refill Station

This modern freestanding bottle filler is suitable for public buildings, gymnasiums, sports complexes, hospitals, schools, and offices.

- Space-saving, intuitive design
- Hands-free water dispensing
- Safer hygiene features

### Space-saving design

This simple, compact unit is sure to fit in with any environment - the cabinet occupying little more than one square foot of floor space.

### **Contactless operation**

This unit is touch-free, meaning users can dispense water with just a wave of their hand; minimising contact and preventing the spread of bacteria.

An integrated electronic sensor enables contactless activation, and a 30 second shut off timer means no water is wasted.

The stainless steel finish ensures that cleaning this unit is easy.

These units offer a large dispensing space, which is suitable for a variety of bottle filling requirements for users on the go.