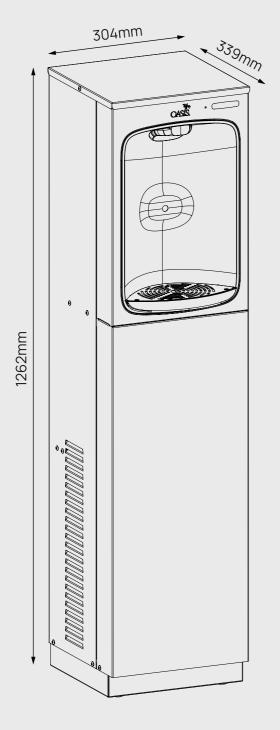

# Specifications

| Model                       | PCP8EBFY               |
|-----------------------------|------------------------|
| Filtration                  | Option to add a filter |
| HxWxD (mm)                  | 1262 x 304 x 339       |
| Dispensing area height (mm) | 330                    |
| Weight                      | 33.6 Kg                |
| Operation                   | Contactless            |
| Chilled water production    | 60 LPH                 |
| Features                    | Digital bottle counter |
| Certification               | ADA                    |