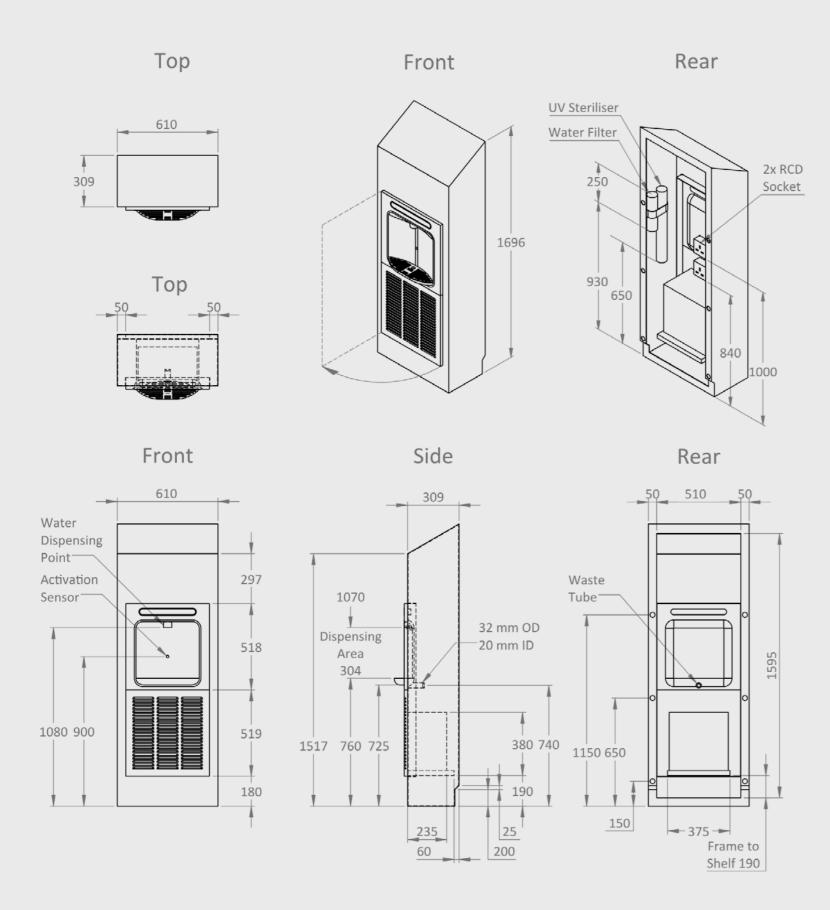

## **Specifications**

| Model                    | Freestanding             |
|--------------------------|--------------------------|
| Filtration               | Yes                      |
| WxHxD (mm)               | 610 x 1690 x 310 mm      |
| Wall Security Brackets   | Included                 |
| Waste Option(s)          | Drain / Waste Water Pump |
| Weight                   | 36Kg                     |
| Rated Input              | 6 Watts                  |
| Chilled Water Production | NIL                      |
| Cooling System           | N/A                      |

## Installation requirements

| Power supply | 230V / 50Hz            |
|--------------|------------------------|
| Water supply | 2.5 Bar                |
| CO2 Gas      | N/A                    |
| Mains waste  | 32mm upstand with trap |
| Ventilation  | Built in               |