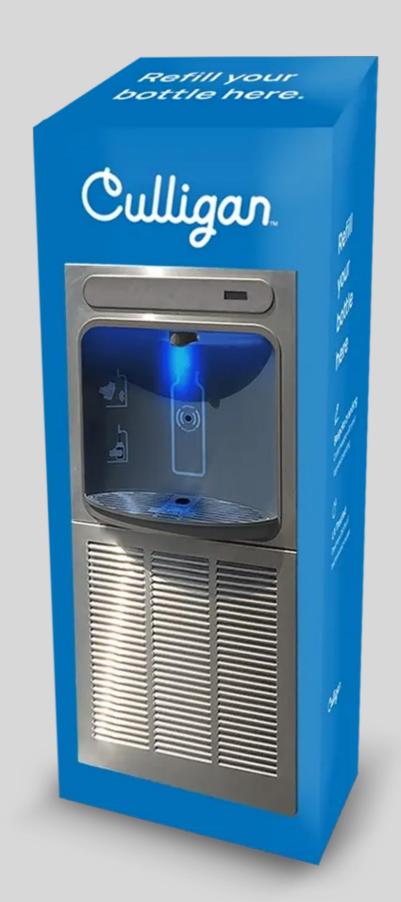

# UV Max Indoor Bottle Refill Station

The UV Bottle Filling Station is an ideal solution for reducing environmental impact through sustainable water consumption.

- Advanced UV water sterilization reduces up to 99.99% of bacteria within the water
- Modular, energy-efficient design with a digital bottle saving counter display
- Vandal-proof, durable stainless steel design –
  with custom branding options also available

#### **Advanced UV water sterilisation**

Incorporates a sophisticated ultraviolet water sterilisation system with high capacity and a 6,000-hour or 3-year lifespan.

Ensures long-acting, low-maintenance water sanitation for reliable and efficient operation.

#### **Durable and guaranteed longevity**

The external cabinet is made from UK-manufactured SS316L marine grade stainless steel, ensuring hard-wearing, rust-proof, and vandal-proof durability.

Includes a 25-year guarantee on the outer cabinet, providing assurance of long-term reliability and robustness.