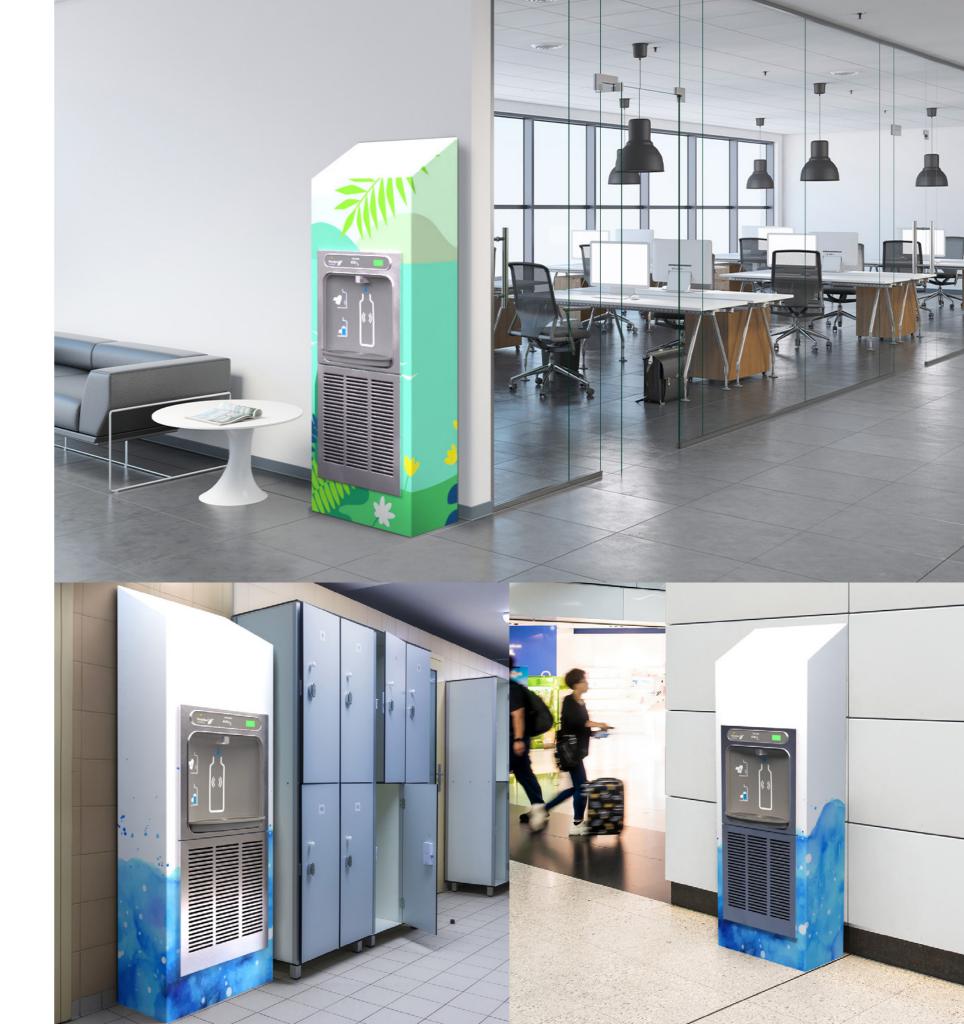

We also offer custom-branding options for the shell of the refill station, allowing you to apply your company logo, colours and sustainability messaging onto the unit.\*

\*Additional costs may apply. Minimum quantity order applies for logo personalisation.